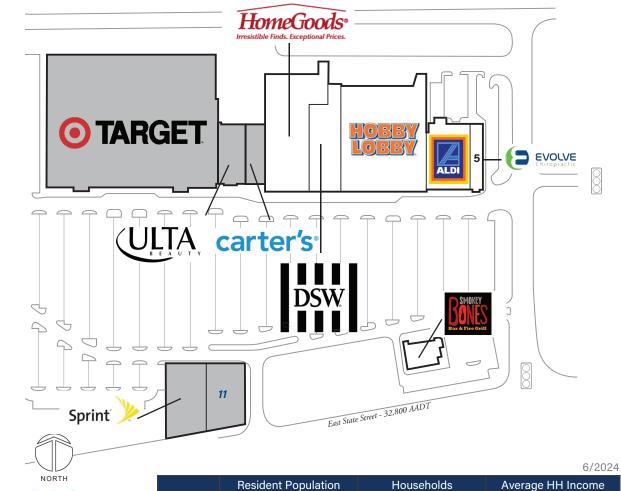

### > Property Highlights

- Center Size 118,650 SF
- Located at the NEC of East State Street 32,800 AADT & N. Mill Road in the heart of Rockford's retail corridor
- Shadow-anchored by Target, the center has strong national retailers who draw high traffic
- Strong demographics with easy access to the property makes this a great choice

#### Leasing Contact: Sean Steuart | sean.steuart@inlandgroup.com | 630.586.6551 | inlandgroup.com

Property managed by Inland Property Management & Leasing Group LLC

| Store Listing Center Size: 118,650 Sq. Ft.       |           |                     |
|--------------------------------------------------|-----------|---------------------|
| Unit #                                           | Sq. Ft.   | Tenant              |
| 1                                                | 21,000 SF | TJ Maxx/HomeGoods   |
| 2                                                | 19,467 SF | DSW                 |
| 3                                                | 55,000 SF | Hobby Lobby         |
| 4                                                | 18,352 SF | Aldi                |
| 5                                                | 4,831 SF  | Evolve Chiropractic |
| 8                                                |           | Target              |
| 9                                                |           | Ulta                |
| 10                                               |           | Sprint              |
| 11                                               |           | Available           |
| 12                                               |           | Smokey Bones        |
| 13                                               |           | Carter's            |
| Items in blue and italicized are owned by others |           |                     |