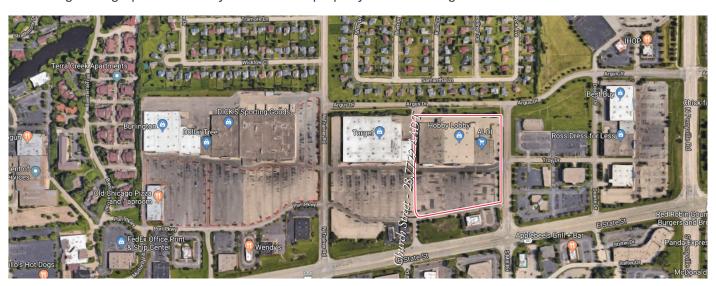

### > Property Highlights

- Center Size 118,650 SF
- Located at the NEC of East State Street 32,800 AADT & N. Mill Road in the heart of Rockford's retail corridor
- Shadow-anchored by Target, the center has strong national retailers who draw high traffic
- Strong demographics with easy access to the property makes this a great choice

#### Leasing Contact: Sean Steuart | sean.steuart@inlandgroup.com | 630.586.6551 | inlandgroup.com

Property managed by Inland Property Management & Leasing Group LLC

| Store Listing Center Size: 118,650 Sq. Ft.       |           |                     |
|--------------------------------------------------|-----------|---------------------|
| Unit #                                           | Sq. Ft.   | Tenant              |
| 1                                                | 21,000 SF | TJ Maxx/HomeGoods   |
| 2                                                | 19,467 SF | DSW                 |
| 3                                                | 55,000 SF | Hobby Lobby         |
| 4                                                | 18,352 SF | Aldi                |
| 5                                                | 4,831 SF  | Evolve Chiropractic |
| 8                                                |           | Target              |
| 9                                                |           | Ulta                |
| 10                                               |           | Sprint              |
| 11                                               |           | Available           |
| 12                                               |           | Smokey Bones        |
| 13                                               |           | Carter's            |
| Items in blue and italicized are owned by others |           |                     |