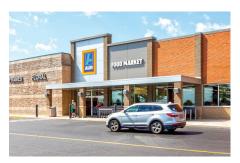

#### Leasing Contact: Sean Steuart | sean.steuart@inlandgroup.com | 630.586.6551 | inlandgroup.com

Property managed by Inland Property Management & Leasing Group LLC

| Store Listing Center Size: 118,650 Sq. Ft.       |           |                     |
|--------------------------------------------------|-----------|---------------------|
| Unit #                                           | Sq. Ft.   | Tenant              |
| 1                                                | 21,000 SF | TJ Maxx/HomeGoods   |
| 2                                                | 19,467 SF | DSW                 |
| 3                                                | 55,000 SF | Hobby Lobby         |
| 4                                                | 18,352 SF | Aldi                |
| 5                                                | 4,831 SF  | Evolve Chiropractic |
| 8                                                |           | Target              |
| 9                                                |           | Ulta                |
| 10                                               |           | Sprint              |
| 11                                               |           | Available           |
| 12                                               |           | Smokey Bones        |
| 13                                               |           | Carter's            |
| Items in blue and italicized are owned by others |           |                     |