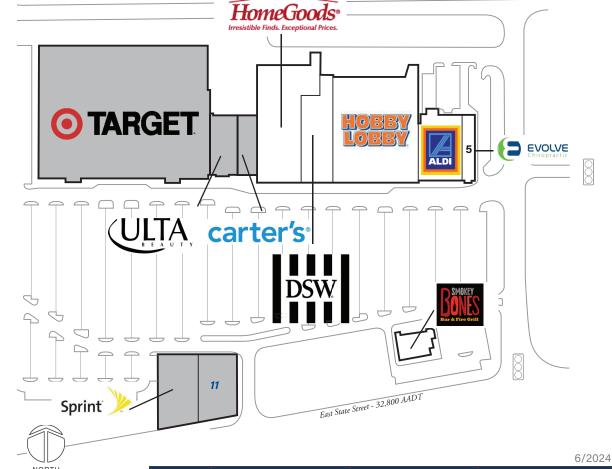

## Leasing Contact: Sean Steuart | sean.steuart@inlandgroup.com | 630.586.6551 | inlandgroup.com

Property managed by Inland Property Management & Leasing Group LLC

| Store Listing Center Size: 118,650 Sq. Ft.       |           |                     |  |  |
|--------------------------------------------------|-----------|---------------------|--|--|
| Unit #                                           | Sq. Ft.   | Tenant              |  |  |
| 1                                                | 21,000 SF | TJ Maxx/HomeGoods   |  |  |
| 2                                                | 19,467 SF | DSW                 |  |  |
| 3                                                | 55,000 SF | Hobby Lobby         |  |  |
| 4                                                | 18,352 SF | Aldi                |  |  |
| 5                                                | 4,831 SF  | Evolve Chiropractic |  |  |
| 8                                                |           | Target              |  |  |
| 9                                                |           | Ulta                |  |  |
| 10                                               |           | Sprint              |  |  |
| 11                                               |           | Available           |  |  |
| 12                                               |           | Smokey Bones        |  |  |
| 13                                               |           | Carter's            |  |  |
| Items in blue and italicized are owned by others |           |                     |  |  |