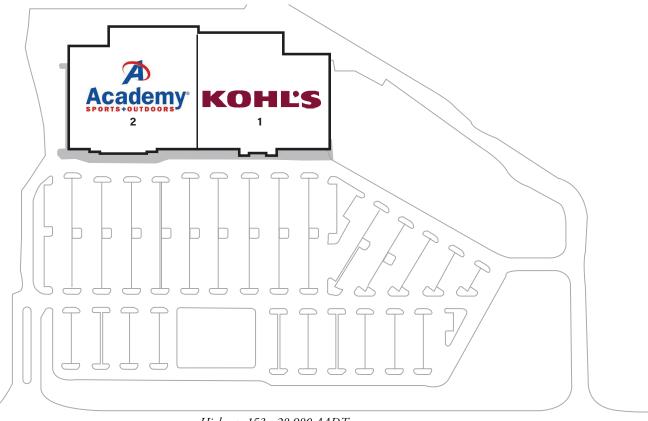

## Leasing Contact: Sean Steuart | sean.steuart@inlandgroup.com | 630.586.6551 | inlandgroup.com

Property managed by Inland Commerical Real Estate Services LLC

| Store Listing<br>Center Size: 131,578 Sq. Ft.     |           |                           |  |  |
|---------------------------------------------------|-----------|---------------------------|--|--|
| Unit #                                            | Sq. Ft.   | Tenant                    |  |  |
| 1                                                 | 64,298 SF | Kohl's                    |  |  |
| 2                                                 | 67,280 SF | Academy Sports & Outdoors |  |  |
| Items in blue and italizcized are owned by others |           |                           |  |  |

Highway 153 - 28,980 AADT

6/2024

2024
Demographics Estimate

|         | Resident Population | Households | Average HH Income |
|---------|---------------------|------------|-------------------|
| 1 Mile  | 4,022               | 1,698      | \$100,846         |
| 3 Miles | 28,517              | 12,033     | \$113,394         |
| 5 Miles | 68,591              | 29,243     | \$126,452         |