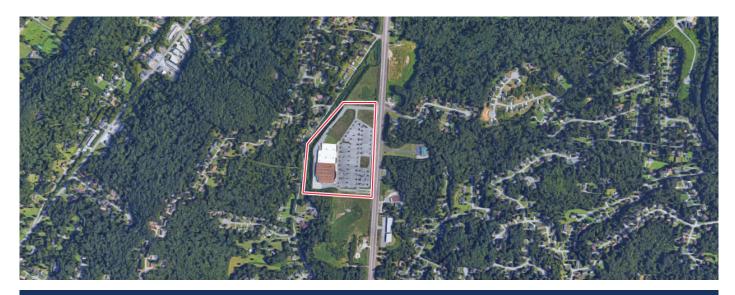

## The Fountains

5953 Highway 153, Hixson, TN 37343

Coordinates: Latitude: 35.1651 Longitude:-85.2504

Leasing Contact: Sean Steuart | sean.steuart@inlandgroup.com | 630.586.6551 | inlandgroup.com

Property managed by Inland Commercial Real Estate Services LLC

## > Property Highlights

- Center Size: 131,578 SF
- Located approximately 10 miles north of Chattanooga Tennessee
- Tenants include Kohl's & Academy Sports
- Signaled access from Highway 153 28,980 AADT