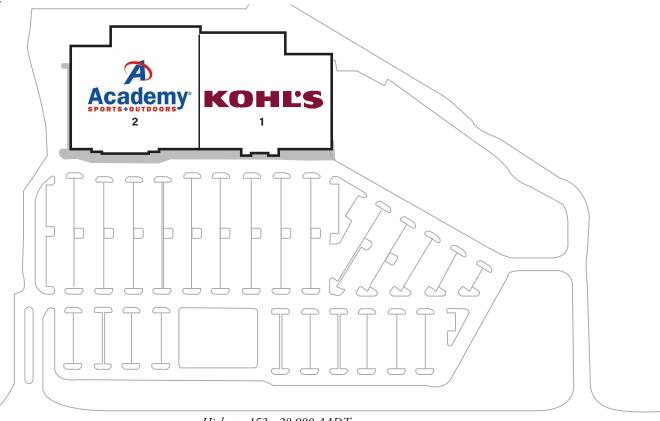

## Leasing Contact: Sean Steuart | sean.steuart@inlandgroup.com | 630.586.6551 | inlandgroup.com

Property managed by Inland Commerical Real Estate Services LLC

| Store Listing Center Size: 131,578 Sq. Ft.        |           |                           |  |  |
|---------------------------------------------------|-----------|---------------------------|--|--|
| Unit #                                            | Sq. Ft.   | Tenant                    |  |  |
| 1                                                 | 64,298 SF | Kohl's                    |  |  |
| 2                                                 | 67,280 SF | Academy Sports & Outdoors |  |  |
| Items in blue and italizcized are owned by others |           |                           |  |  |