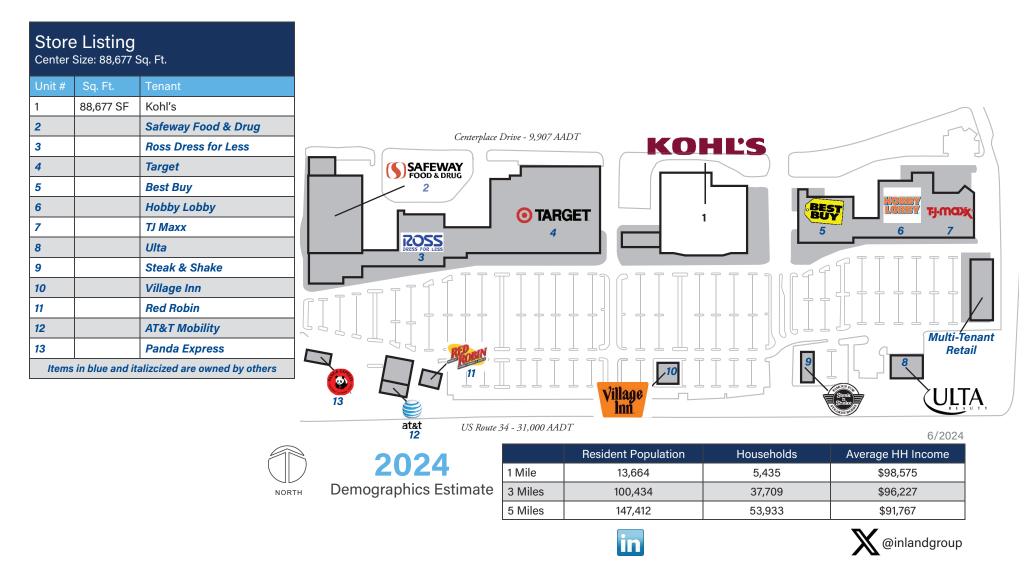

# > Property Highlights

- Center Size: 88,677 SF
- Located on US Route 34 just east of 47th Avenue in Greeley
- Benefits from adjacent Target and Safeway store traffic
- Great location with dense population 146,000 within a 5 mile radius