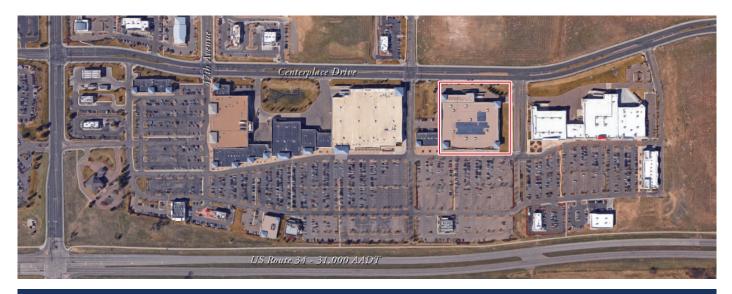

# > Property Highlights

- Center Size: 88,677 SF
- Located on US Route 34 just east of 47th Avenue in Greeley
- Benefits from adjacent Target and Safeway store traffic
- Great location with dense population 146,000 within a 5 mile radius

## Kohl's Greeley 4224 Centerplace Drive, Greeley, CO 80634

Coordinates: Latitude: 40.3937 Longitude:-104.7478