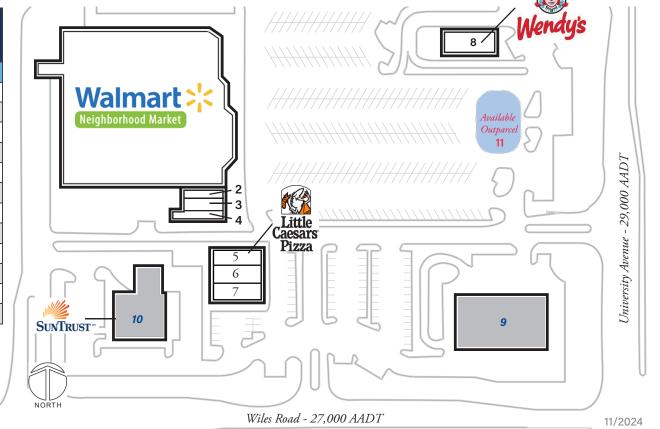

### > Property Highlights

- Center Size: 63,829 SF
- Busy center in densely populated area on NWC of Wiles Road (27,000 AADT) & University Drive (29,000 AADT)
- Anchored by Walmart Neighborhood Market w/great mix of small shop tenants
- Strong population and high incomes makes this an excellent choice

#### Leasing Contact: Stephanie Karpinski | skarpinski@inlandgroup.com | 630.586.4745 | inlandgroup.com

Property managed by Inland Commerical Real Estate Services LLC

| Store Listing Center Size: 63,829 Sq. Ft.         |           |                             |  |
|---------------------------------------------------|-----------|-----------------------------|--|
| Unit #                                            | Sq. Ft.   | Tenant                      |  |
| 1                                                 | 52,024 SF | Walmart Neighborhood Market |  |
| 2                                                 | 1,200 SF  | Real Estate II              |  |
| 3                                                 | 1,200 SF  | Mixed Martial Arts          |  |
| 4                                                 | 1,600 SF  | Main Street Barbershop      |  |
| 5                                                 | 1,800 SF  | Little Ceasar's             |  |
| 6                                                 | 805 SF    | Mona's II                   |  |
| 7                                                 | 2,200 SF  | Manhattan Bagel             |  |
| 8                                                 | 3,000 SF  | Wendy's                     |  |
| 9                                                 |           | University Wiles            |  |
| 10                                                |           | Suntrust Bank               |  |
| 11                                                |           | Available Outparcel         |  |
| Items in blue and Italicized are owned by others. |           |                             |  |