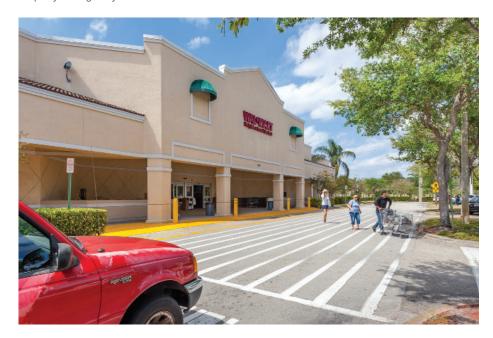

### > Property Highlights

- Center Size: 63,829 SF
- Busy center in densely populated area on NWC of Wiles Road (27,000 AADT) & University Drive (29,000 AADT)
- Anchored by Walmart Neighborhood Market w/great mix of small shop tenants
- Strong population and high incomes makes this an excellent choice