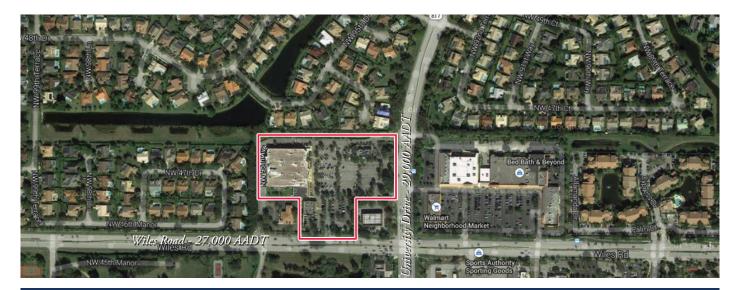

### > Property Highlights

- Center Size: 63,829 SF
- Busy center in densely populated area on NWC of Wiles Road (27,000 AADT) & University Drive (29,000 AADT)
- Anchored by Walmart Neighborhood Market w/great mix of small shop tenants
- Strong population and high incomes makes this an excellent choice