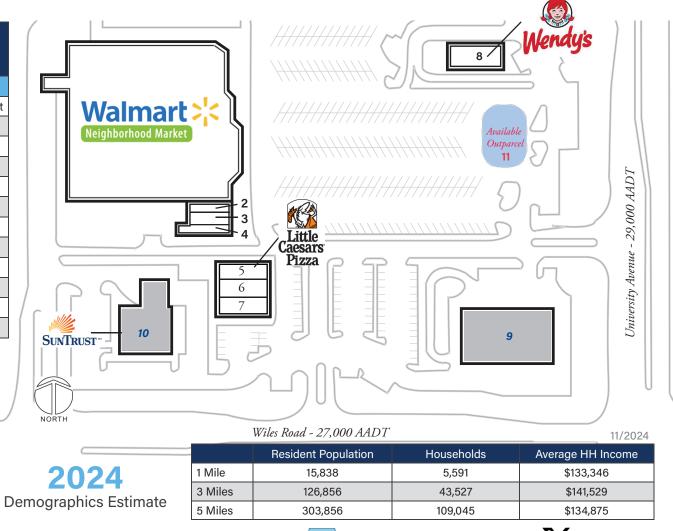

## Leasing Contact: Stephanie Karpinski | skarpinski@inlandgroup.com | 630.586.4745 | inlandgroup.com

Property managed by Inland Commerical Real Estate Services LLC

| Store Listing<br>Center Size: 63,829 Sq. Ft.      |           |                             |
|---------------------------------------------------|-----------|-----------------------------|
| Unit #                                            | Sq. Ft.   | Tenant                      |
| 1                                                 | 52,024 SF | Walmart Neighborhood Market |
| 2                                                 | 1,200 SF  | Real Estate II              |
| 3                                                 | 1,200 SF  | Mixed Martial Arts          |
| 4                                                 | 1,600 SF  | Main Street Barbershop      |
| 5                                                 | 1,800 SF  | Little Ceasar's             |
| 6                                                 | 805 SF    | Mona's II                   |
| 7                                                 | 2,200 SF  | Manhattan Bagel             |
| 8                                                 | 3,000 SF  | Wendy's                     |
| 9                                                 |           | University Wiles            |
| 10                                                |           | Suntrust Bank               |
| 11                                                |           | Available Outparcel         |
| Items in blue and Italicized are owned by others. |           |                             |