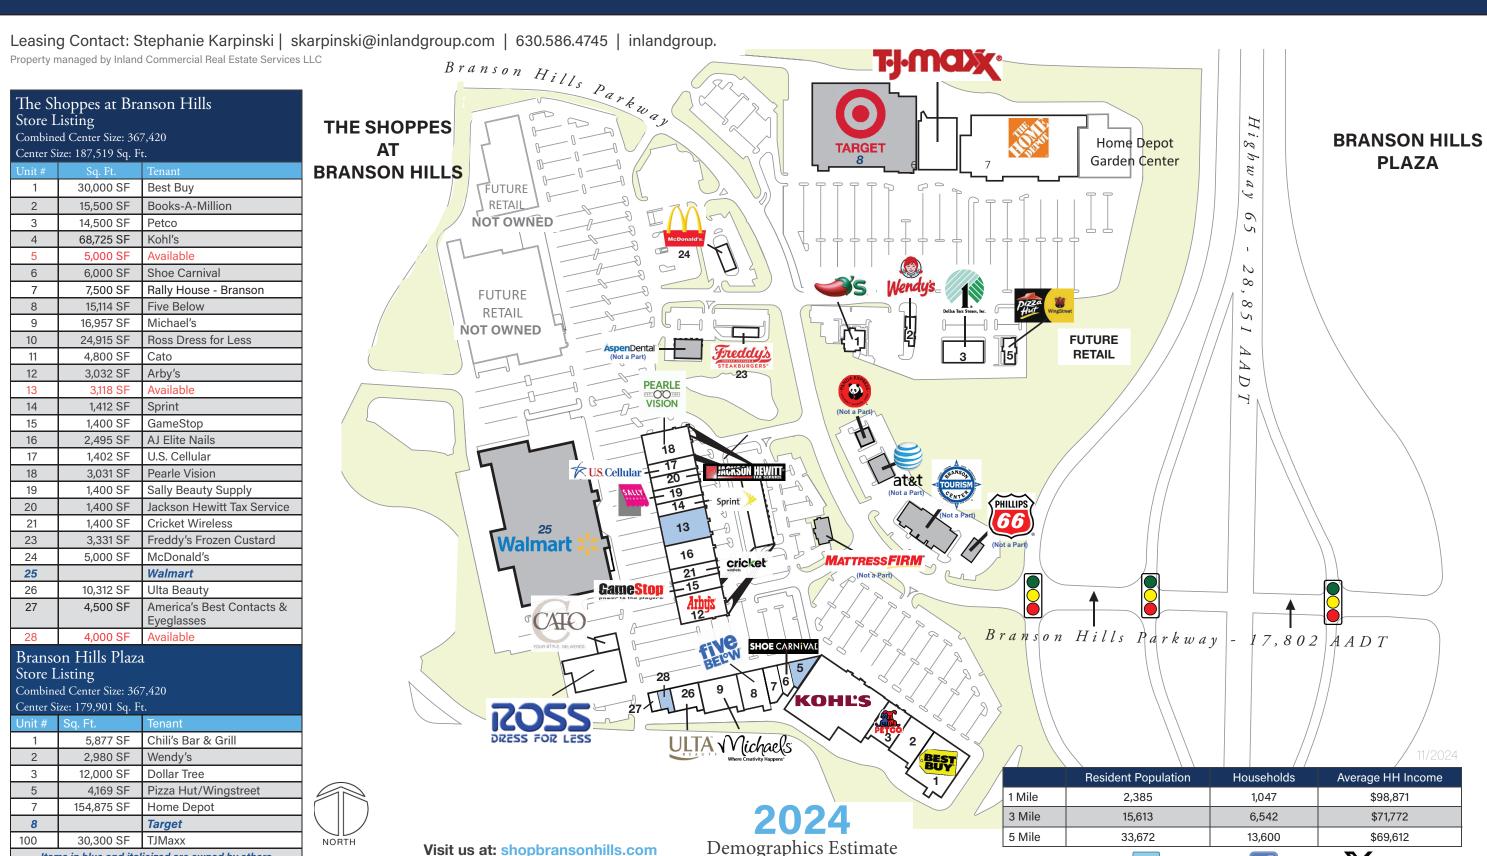

## The Shoppes at Branson Hills/Branson Hills Plaza

Branson Hills Parkway at US 65, Branson, MO 65616

Coordinates:

Latitude: 36.674 Longitude: -93.2251

Leasing Contact: Stephanie Karpinski | skarpinski@inlandgroup.com | 630.586.4745

Property managed by Inland Commercial Real Estate Services LLC

## > Property Highlights

- Center Size: 187,519 SF
- Busy center with strong tenants: Ulta, Best Buy, Michael's and Kohl's (as shadow anchor)
- Good visibility with easy access including signal control on Branson Hills Parkway with 28,851 AADT
- Positive growth and strong demographics make this center an excellent choice

## The Shoppes at Branson Hills/Branson Hills Plaza

Branson Hills Parkway at US 65, Branson, MO 65616

Items in blue and italicized are owned by others

Coordinates:

in

Latitude: 36.674 Longitude: -93.2251

**X** @inlandgroup