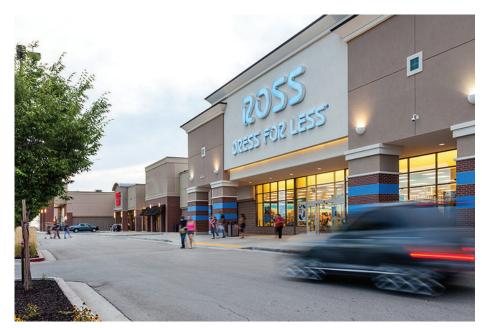

# > Property Highlights

- Center Size: 125,814 SF
- Conveniently located just east of Interstate 15 in Layton
- Strong traffic counts on Interstate 15 106,285 AADT and W. Antelope Drive 20,815 AADT
- Join Ross Dress for Less, Ulta Beauty, Five Guys, MOD Pizza and more

#### Store Listing Center Size: 125,814 Sq. Ft. Unit # Sq. Ft. 25,000 SF Available 1 2 10,935 SF Ulta Beauty 11,949 SF Five Below 4 5 30,187 SF Ross Dress for Less 6 4,000 SF Cafe Rio 7 2,645 SF Five Guys Burgers & Fries 2,096 SF Jersey Mike's Subs 8 9 380 SF Sweet Tooth Fairy of Layton 10 1,650 SF Sweet Tooth Fairy of Layton 11 1,452 SF Wingstop 13 3,500 SF Sonic 14 2,575 SF Noodles & Company 1,500 SF GameStop 15 16 3,445 SF Cafe Zupa's 2,500 SF Rumbi Island Grill 17 18 13,500 SF PetCo Supplies & Fish 20 David's Bridal 2,500 SF **Connectivity Source** 21 22 1,280 SF AT&T Mobility 3,000 SF **MOD Pizza** 23 24 1,720 SF Shopko Optical Items in blue and italicized are owned by others