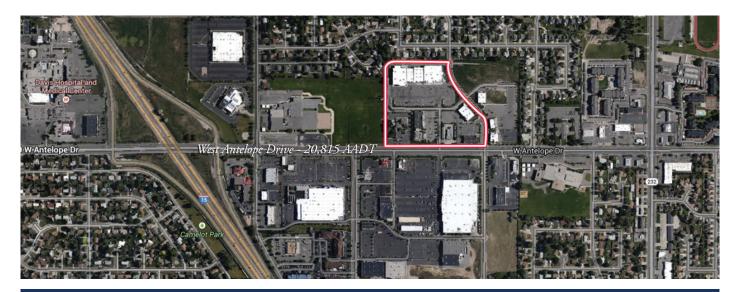

# > Property Highlights

- Center Size: 125,814 SF
- Conveniently located just east of Interstate 15 in Layton
- Strong traffic counts on Interstate 15 106,285 AADT and W. Antelope Drive 20,815 AADT
- Join Ross Dress for Less, Ulta Beauty, Five Guys, MOD Pizza and more