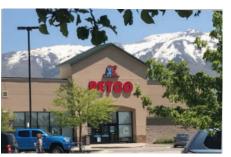

#### Store Listing Center Size: 125,814 Sq. Ft. Unit # Sq. Ft. 25,000 SF Available 1 2 10,935 SF Ulta Beauty 11,949 SF Five Below 4 5 30,187 SF Ross Dress for Less 6 4,000 SF Cafe Rio 7 2,645 SF Five Guys Burgers & Fries 2,096 SF Jersey Mike's Subs 8 9 380 SF Sweet Tooth Fairy of Layton 10 1,650 SF Sweet Tooth Fairy of Layton 11 1,452 SF Wingstop 13 3,500 SF Sonic 14 2,575 SF Noodles & Company 1,500 SF GameStop 15 16 3,445 SF Cafe Zupa's 2,500 SF Rumbi Island Grill 17 18 13,500 SF PetCo Supplies & Fish 20 David's Bridal 2,500 SF **Connectivity Source** 21 22 1,280 SF AT&T Mobility 3,000 SF **MOD Pizza** 23 24 1,720 SF Shopko Optical Items in blue and italicized are owned by others