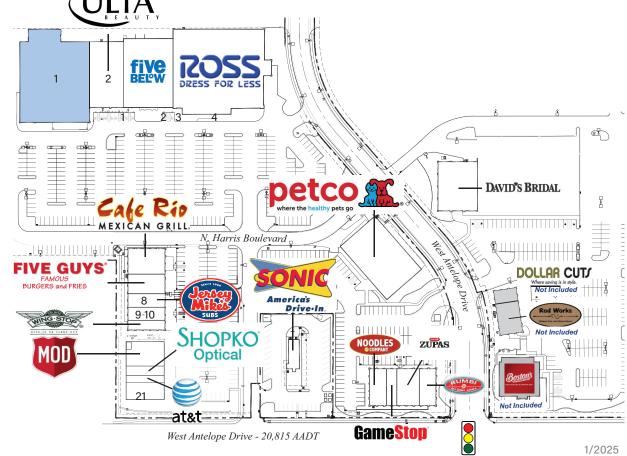

#### Store Listing Center Size: 125,814 Sq. Ft. Unit # Sq. Ft. 25,000 SF Available 1 2 10,935 SF Ulta Beauty 11,949 SF Five Below 4 5 30,187 SF Ross Dress for Less 6 4,000 SF Cafe Rio 7 2,645 SF Five Guys Burgers & Fries 2,096 SF Jersey Mike's Subs 8 9 380 SF Sweet Tooth Fairy of Layton 10 1,650 SF Sweet Tooth Fairy of Layton 11 1,452 SF Wingstop 13 3,500 SF Sonic 14 2,575 SF Noodles & Company 1,500 SF GameStop 15 16 3,445 SF Cafe Zupa's 2,500 SF Rumbi Island Grill 17 18 13,500 SF PetCo Supplies & Fish 20 David's Bridal 2,500 SF **Connectivity Source** 21 22 1,280 SF AT&T Mobility 3,000 SF **MOD Pizza** 23 24 1,720 SF Shopko Optical Items in blue and italicized are owned by others