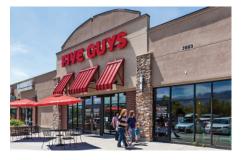

# > Property Highlights

- Center Size: 125,814 SF
- Conveniently located just east of Interstate 15 in Layton
- Strong traffic counts on Interstate 15 106,285 AADT and W. Antelope Drive 20,815 AADT
- Join Ross Dress for Less, Ulta Beauty, Five Guys, MOD Pizza and more

#### Store Listing Center Size: 125,814 Sq. Ft. Unit # Sq. Ft. 25,000 SF Available 1 2 10,935 SF Ulta Beauty 11,949 SF Five Below 4 5 30,187 SF Ross Dress for Less 6 4,000 SF Cafe Rio 7 2,645 SF Five Guys Burgers & Fries 2,096 SF Jersey Mike's Subs 8 9 380 SF Sweet Tooth Fairy of Layton 10 1,650 SF Sweet Tooth Fairy of Layton 11 1,452 SF Wingstop 13 3,500 SF Sonic 14 2,575 SF Noodles & Company 1,500 SF GameStop 15 16 3,445 SF Cafe Zupa's 2,500 SF Rumbi Island Grill 17 18 13,500 SF PetCo Supplies & Fish 20 David's Bridal 2,500 SF **Connectivity Source** 21 22 1,280 SF AT&T Mobility 3,000 SF **MOD Pizza** 23 24 1,720 SF Shopko Optical Items in blue and italicized are owned by others