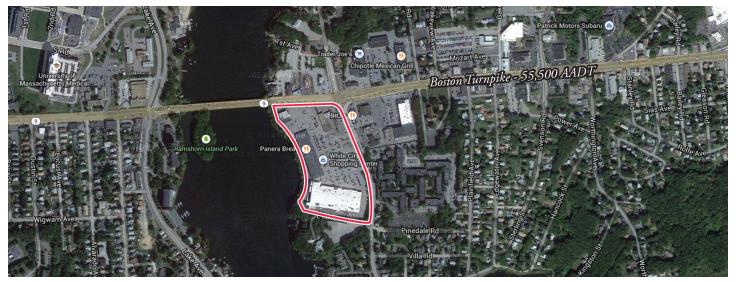

## White City/White City East

20 - 120 Boston Turnpike, Shrewsbury, MA 01545

Coordinates: Latitude: 42.2717 Longitude:-71.7514

Leasing Contact: Stephanie Karpinski | s.karpinski@inlandgroup.com | 630.586.4745 | inlandgroup.com

## Property Highlights

- Center Size: 179,691 SF
- Anchored by Shaw's Supermarket, center includes PetCo, Panera Bread Great Clips & more
- Located right off of Boston Turnpike 55,500 AADT at Quinsigamond Avenue with easy access
- Strong population and incomes make this center an excellent choice