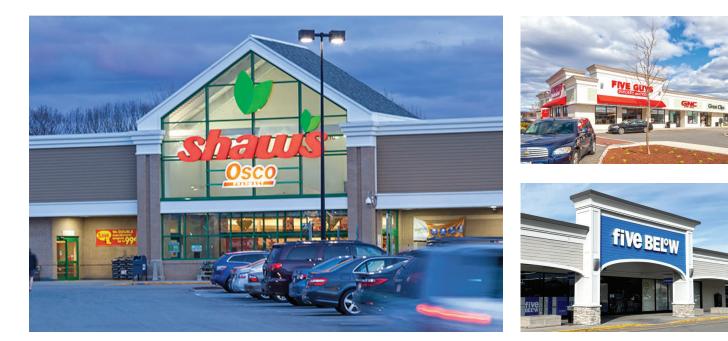

## Property Highlights

- Center Size: 179,691 SF
- Anchored by Shaw's Supermarket, center includes PetCo, Panera Bread Great Clips & more
- Located right off of Boston Turnpike 55,500 AADT at Quinsigamond Avenue with easy access
- Strong population and incomes make this center an excellent choice