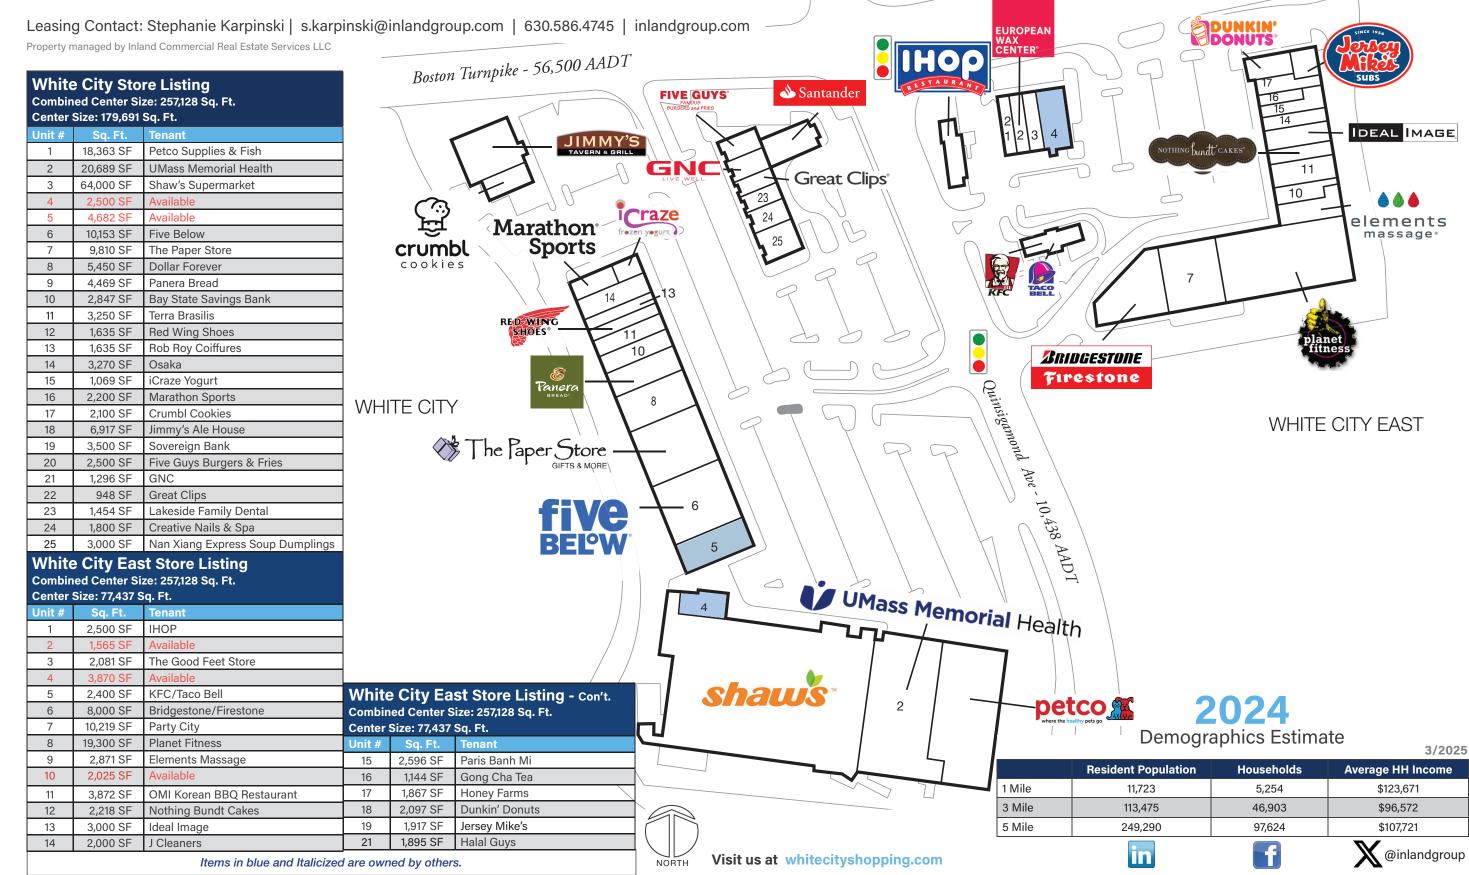

## White City/White City East

20 - 120 Boston Turnpike, Shrewsbury, MA 01545

Coordinates: Latitude: 42.2717 Longitude:-71.7514

Leasing Contact: Stephanie Karpinski | s.karpinski@inlandgroup.com | 630.586.4745 | inlandgroup.com

## Property Highlights

- Center Size: 179,691 SF
- Anchored by Shaw's Supermarket, center includes PetCo, Panera Bread Great Clips & more
- Located right off of Boston Turnpike 55,500 AADT at Quinsigamond Avenue with easy access
- Strong population and incomes make this center an excellent choice

## White City/White City East - Combined Site Plan

20 - 120 Boston Turnpike, Shrewsbury, MA 01545

## **Coordinates:** Latitude: 42.2717 Longitude:-71.7514

|        |            | 5/2025            |
|--------|------------|-------------------|
| lation | Households | Average HH Income |
|        | 5,254      | \$123,671         |
|        | 46,903     | \$96,572          |
|        | 97,624     | \$107,721         |
|        | f          | X @inlandgroup    |