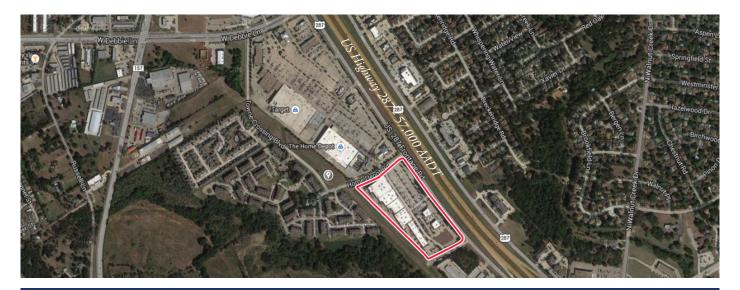

# Mansfield Pointe Shopping Center

1551 Highway 287 North, Mansfield, TX 76063

Coordinates: Latitude: 32.5866 Longitude:-97.14

Leasing Contact: Stephanie Karpinski | s.karpinski@inlandgroup.com | 630.586.4745 | inlandgroup.com

### > Property Highlights

- Center Size: 148,529 SF
- Located in strong retail corridor along US Highway 287 (57,000 AADT) just south of Debbie Lane (22,986 AADT)
- Join national retailers PetSmart, Massage Envy & Painted Tree Boutiques
- Strong demographics in a great location with excellent visibility makes this a perfect choice