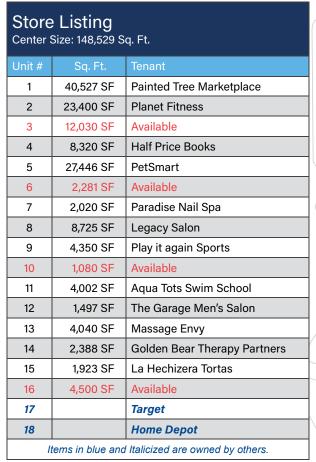

### > Property Highlights

- Center Size: 148,529 SF
- Located in strong retail corridor along US Highway 287 (57,000 AADT) just south of Debbie Lane (22,986 AADT)
- Join national retailers PetSmart, Massage Envy & Painted Tree Boutiques
- Strong demographics in a great location with excellent visibility makes this a perfect choice