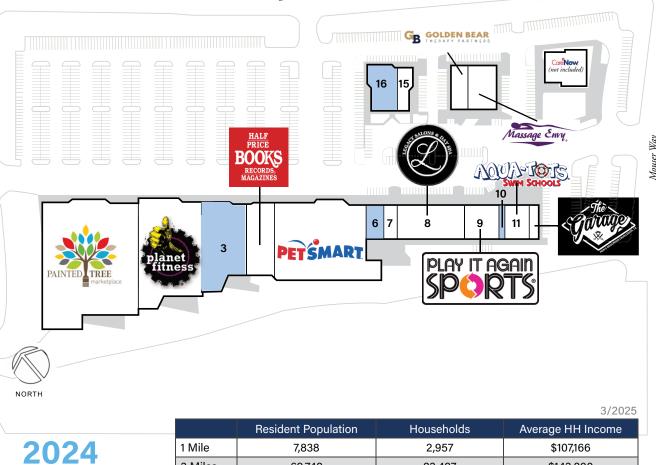

### > Property Highlights

- Center Size: 148,529 SF
- Located in strong retail corridor along US Highway 287 (57,000 AADT) just south of Debbie Lane (22,986 AADT)
- Join national retailers PetSmart, Massage Envy & Painted Tree Boutiques
- Strong demographics in a great location with excellent visibility makes this a perfect choice

**Demographics Estimate** 

69,748 3 Miles 23,487 \$143,200 5 Miles 174,200 57,440 \$134,567