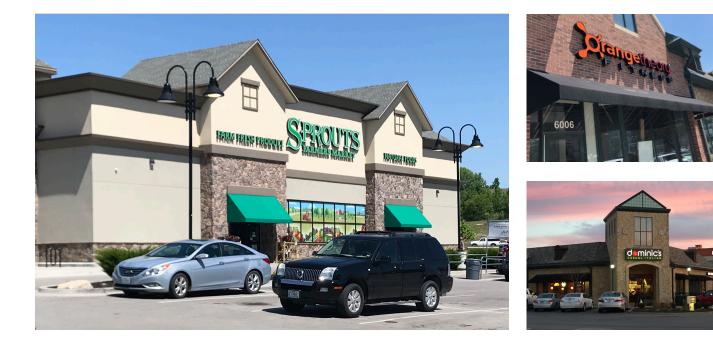

## > Property Highlights

- Center Size: 157,937 SF
- Located in the Northland area of Kansas City just west of I-29 (94,468 AADT) along NW 64th St (19,743 AADT)
- Anchored by Sprouts Farmers Market, Dominic's Casual Italian Restaurant and local and regional retailers
- Strong demographics and dense population make this a great choice