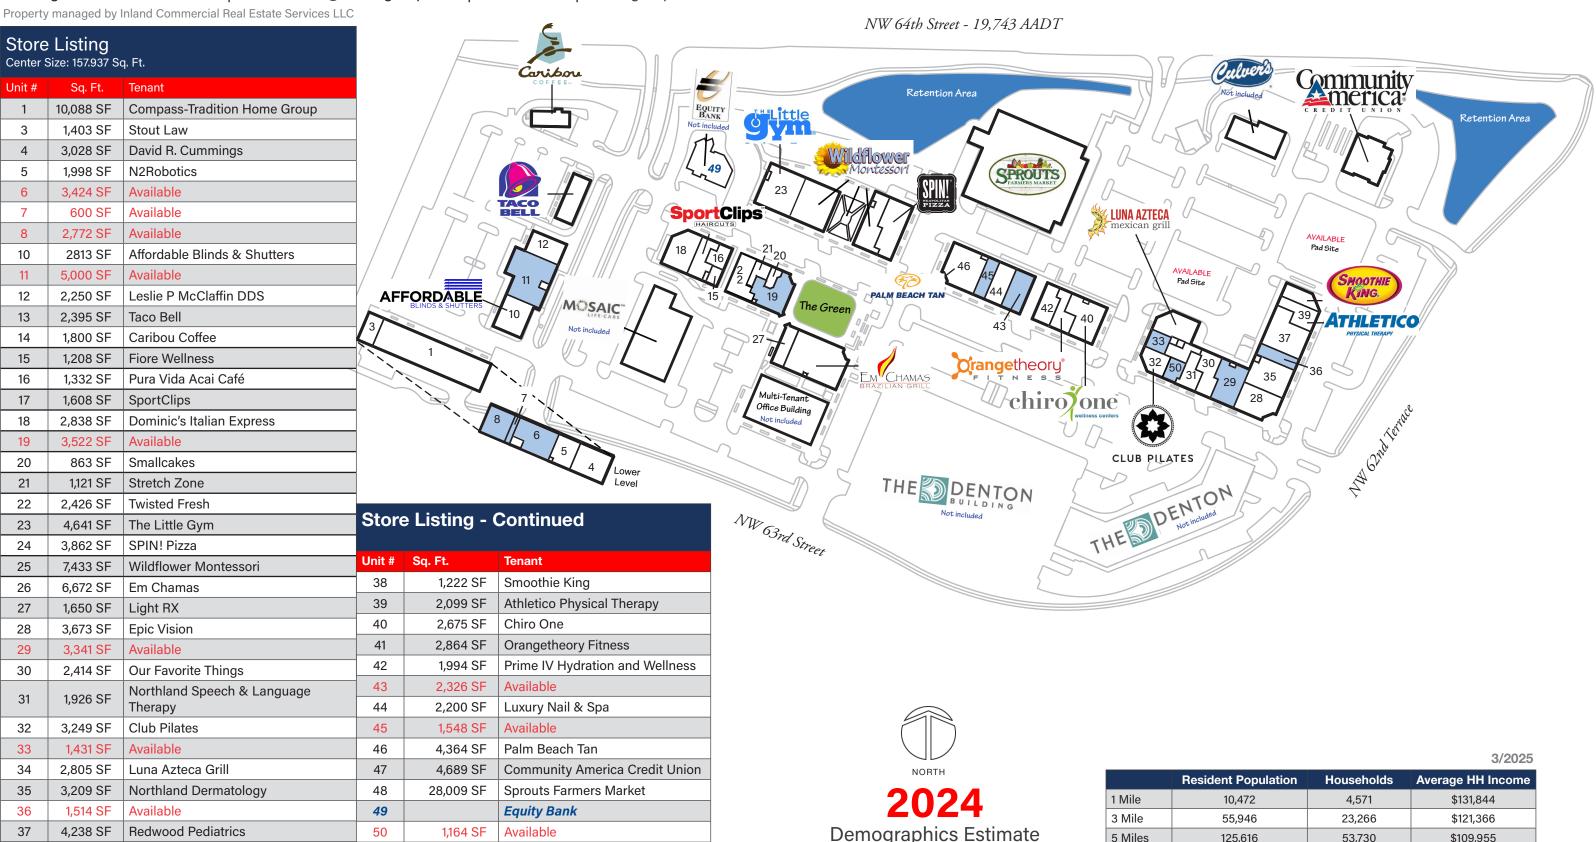

## > Property Highlights

- Center Size: 157,937 SF
- Located in the Northland area of Kansas City just west of I-29 (94,468 AADT) along NW 64th St (19,743 AADT)
- Anchored by Sprouts Farmers Market, Dominic's Casual Italian Restaurant and local and regional retailers
- Strong demographics and dense population make this a great choice

| <b>Resident Population</b> | Households | Average HH Income |
|----------------------------|------------|-------------------|
| 10,472                     | 4,571      | \$131,844         |
| 55,946                     | 23,266     | \$121,366         |
| 125,616                    | 53,730     | \$109,955         |