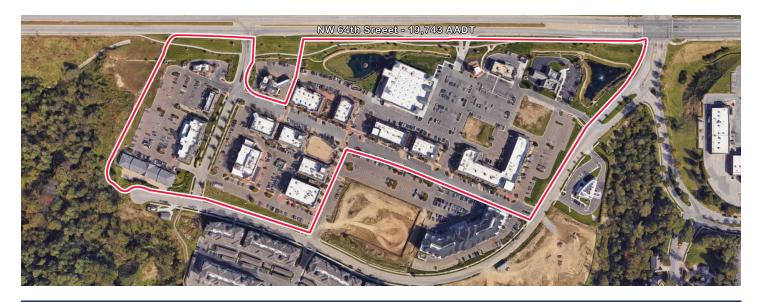

## > Property Highlights

- Center Size: 157,937 SF
- Located in the Northland area of Kansas City just west of I-29 (94,468 AADT) along NW 64th St (19,743 AADT)
- Anchored by Sprouts Farmers Market, Dominic's Casual Italian Restaurant and local and regional retailers
- Strong demographics and dense population make this a great choice