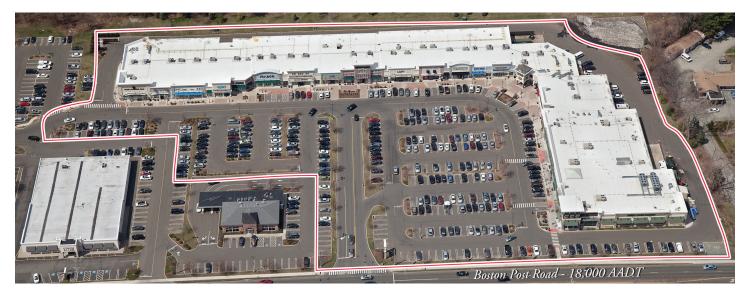

### > Property Highlights

- Center Size 111,959 SF
- Located in the prime commercial corridor in Milford with easy access from Boston Post Road (18,000 AADT)
- Anchored by Whole Foods with strong mix of national tenants
- Strong demographics and great location makes this an exceptional center