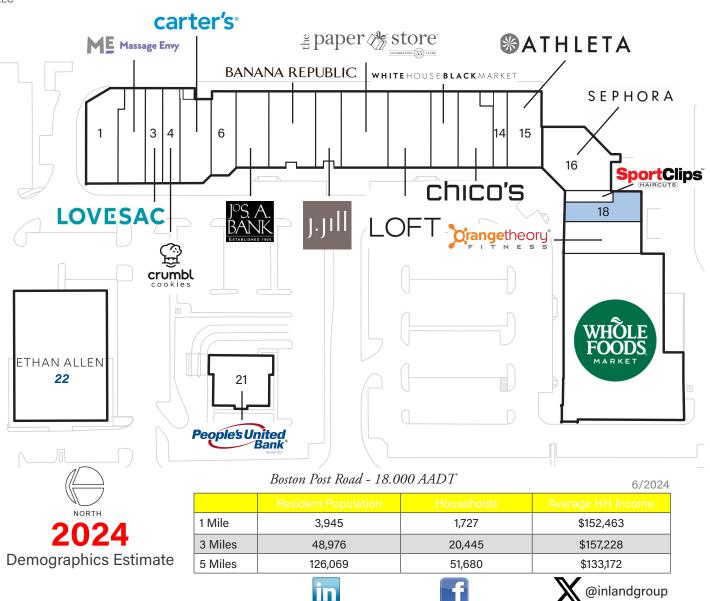

#### Unit # Sq. Ft. Tenant Plan B Tavern 1 5,210 SF 2 4,000 SF Massage Envy 3 2.750 SF Lovesac 4 2,750 SF **Crumbl Cookies** 4,350 SF Carter's 5 Hartford HealthCare-3,444 SF 6 **GoHealth Urgent Care** 7 4,200 SF Jos. A Bank 6,000 SF Banana Republic 8 3,200 SF J. Jill 9 10 6,000 SF The Paper Store 11 5,500 SF Loft 3,500 SF White House/Black Market 12 4,500 SF Chico's 13 14 1,570 SF Warby Parker 4,440 SF Athleta 15 16 6,370 SF Sephora 815 SF SportClips 17 18 3,000 SF Available 3,798 SF **Orangetheory Fitness** 19 20 30,162 SF Whole Foods Market 21 6,400 SF People's United Bank 22 Ethan Allen Items in blue and italicized are owned by others