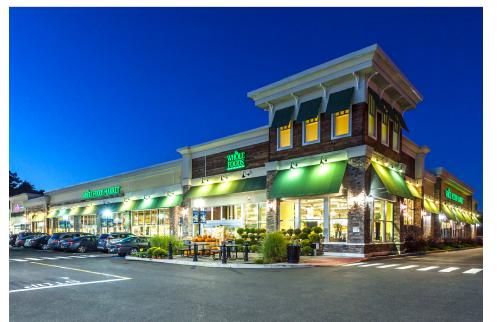

### > Property Highlights

- Center Size 111,959 SF
- Located in the prime commercial corridor in Milford with easy access from Boston Post Road (18,000 AADT)
- Anchored by Whole Foods with strong mix of national tenants
- Strong demographics and great location makes this an exceptional center