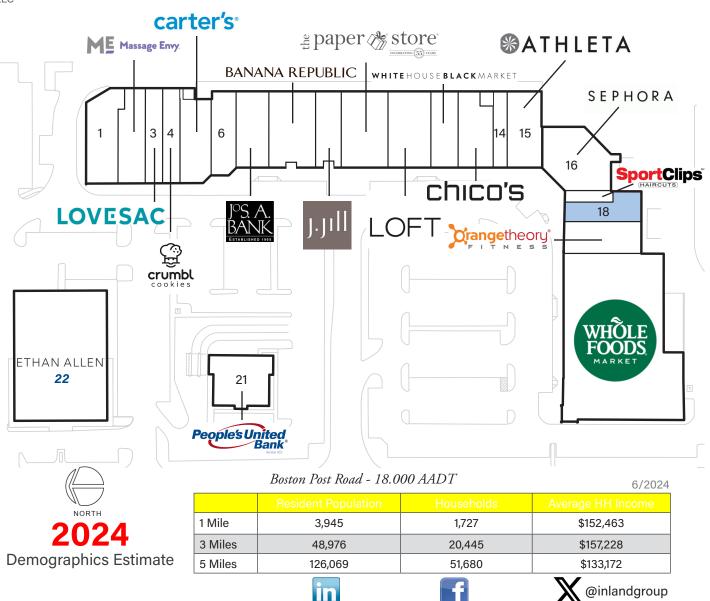

## Unit # Sq. Ft. Tenant Plan B Tavern 1 5,210 SF 2 4,000 SF Massage Envy 3 2.750 SF Lovesac 4 2,750 SF **Crumbl Cookies** 4,350 SF Carter's 5 Hartford HealthCare-3,444 SF 6 **GoHealth Urgent Care** 7 4,200 SF Jos. A Bank 6,000 SF Banana Republic 8 3,200 SF J. Jill 9 10 6,000 SF The Paper Store 11 5,500 SF Loft 3,500 SF White House/Black Market 12 4,500 SF Chico's 13 14 1,570 SF Warby Parker 4,440 SF Athleta 15 16 6,370 SF Sephora 815 SF SportClips 17 18 3,000 SF Available 3,798 SF **Orangetheory Fitness** 19 20 30,162 SF Whole Foods Market 21 6,400 SF People's United Bank 22 Ethan Allen Items in blue and italicized are owned by others