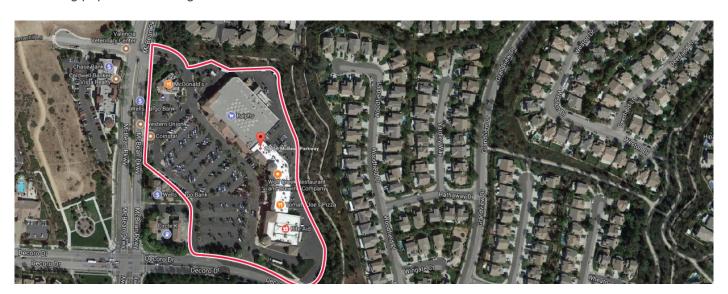

#### Leasing Contact: Sean Steuart | sean.steuart@inlandgroup.com | 630.586.6551 | inlandgroup.com

Property managed by Inland Commercial Real Estate Services, LLC

McBean Parkway - 24,126 AADT

| Store Listing Center Size: 87,103 Sq. Ft.        |           |                                    |  |  |
|--------------------------------------------------|-----------|------------------------------------|--|--|
| Unit #                                           | Sq. Ft.   | Tenant                             |  |  |
| 1                                                | 46,657 SF | Ralphs                             |  |  |
| 2                                                | 1,200 SF  | The Vault Cigar & Vape Boutique    |  |  |
| 3                                                | 1,860 SF  | Available                          |  |  |
| 4                                                | 1,001 SF  | S&S Donuts                         |  |  |
| 5                                                | 1,939 SF  | Wana Iguana                        |  |  |
| 6                                                | 1,200 SF  | Golden Spoon                       |  |  |
| 7                                                | 4,418 SF  | Wolf Creek Restaurant & Brewing Co |  |  |
| 8                                                | 1,200 SF  | Sourdough & Co.                    |  |  |
| 9                                                | 2,049 SF  | Club Pilates                       |  |  |
| 10                                               | 1,196 SF  | US Nails & Spa                     |  |  |
| 11                                               | 1,200 SF  | Tomato Joe's Pizza                 |  |  |
| 12                                               | 1,215 SF  | Patricia A. Guerrero DDS           |  |  |
| 13                                               | 16,708 SF | Planet Fitness                     |  |  |
| 14                                               |           | Circle K/Mobil                     |  |  |
| 15                                               | 5,260 SF  | Wells Fargo Bank                   |  |  |
| 16                                               |           | McDonald's                         |  |  |
| Items in blue and italicized are owned by others |           |                                    |  |  |