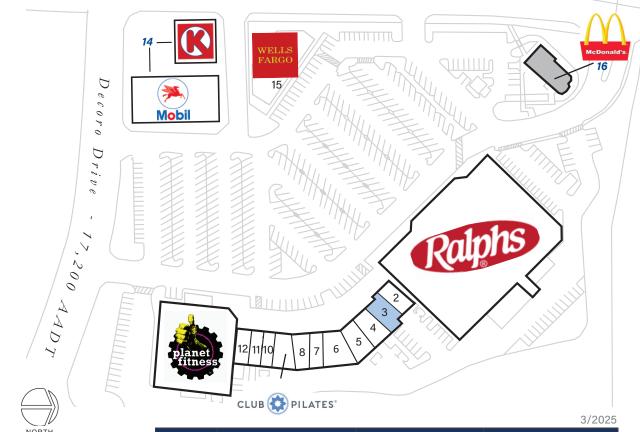

#### Leasing Contact: Sean Steuart | sean.steuart@inlandgroup.com | 630.586.6551 | inlandgroup.com

Property managed by Inland Commercial Real Estate Services, LLC

McBean Parkway - 24,126 AADT

| Store Listing Center Size: 87,103 Sq. Ft.        |           |                                    |  |  |
|--------------------------------------------------|-----------|------------------------------------|--|--|
| Unit #                                           | Sq. Ft.   | Tenant                             |  |  |
| 1                                                | 46,657 SF | Ralphs                             |  |  |
| 2                                                | 1,200 SF  | The Vault Cigar & Vape Boutique    |  |  |
| 3                                                | 1,860 SF  | Available                          |  |  |
| 4                                                | 1,001 SF  | S&S Donuts                         |  |  |
| 5                                                | 1,939 SF  | Wana Iguana                        |  |  |
| 6                                                | 1,200 SF  | Golden Spoon                       |  |  |
| 7                                                | 4,418 SF  | Wolf Creek Restaurant & Brewing Co |  |  |
| 8                                                | 1,200 SF  | Sourdough & Co.                    |  |  |
| 9                                                | 2,049 SF  | Club Pilates                       |  |  |
| 10                                               | 1,196 SF  | US Nails & Spa                     |  |  |
| 11                                               | 1,200 SF  | Tomato Joe's Pizza                 |  |  |
| 12                                               | 1,215 SF  | Patricia A. Guerrero DDS           |  |  |
| 13                                               | 16,708 SF | Planet Fitness                     |  |  |
| 14                                               |           | Circle K/Mobil                     |  |  |
| 15                                               | 5,260 SF  | Wells Fargo Bank                   |  |  |
| 16                                               |           | McDonald's                         |  |  |
| Items in blue and italicized are owned by others |           |                                    |  |  |