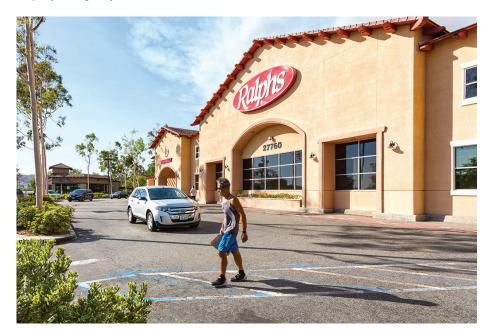

### > Property Highlights

- Center Size: 87,103 SF
- Located on McBean Parkway (27,400 AADT) & West Decoro Drive (17,200 AADT) in densely populated area of Valencia
- Anchored by Ralph's with a complimentary mix of local & regional tenants
- Strong population and high HH Incomes makes this an excellent choice