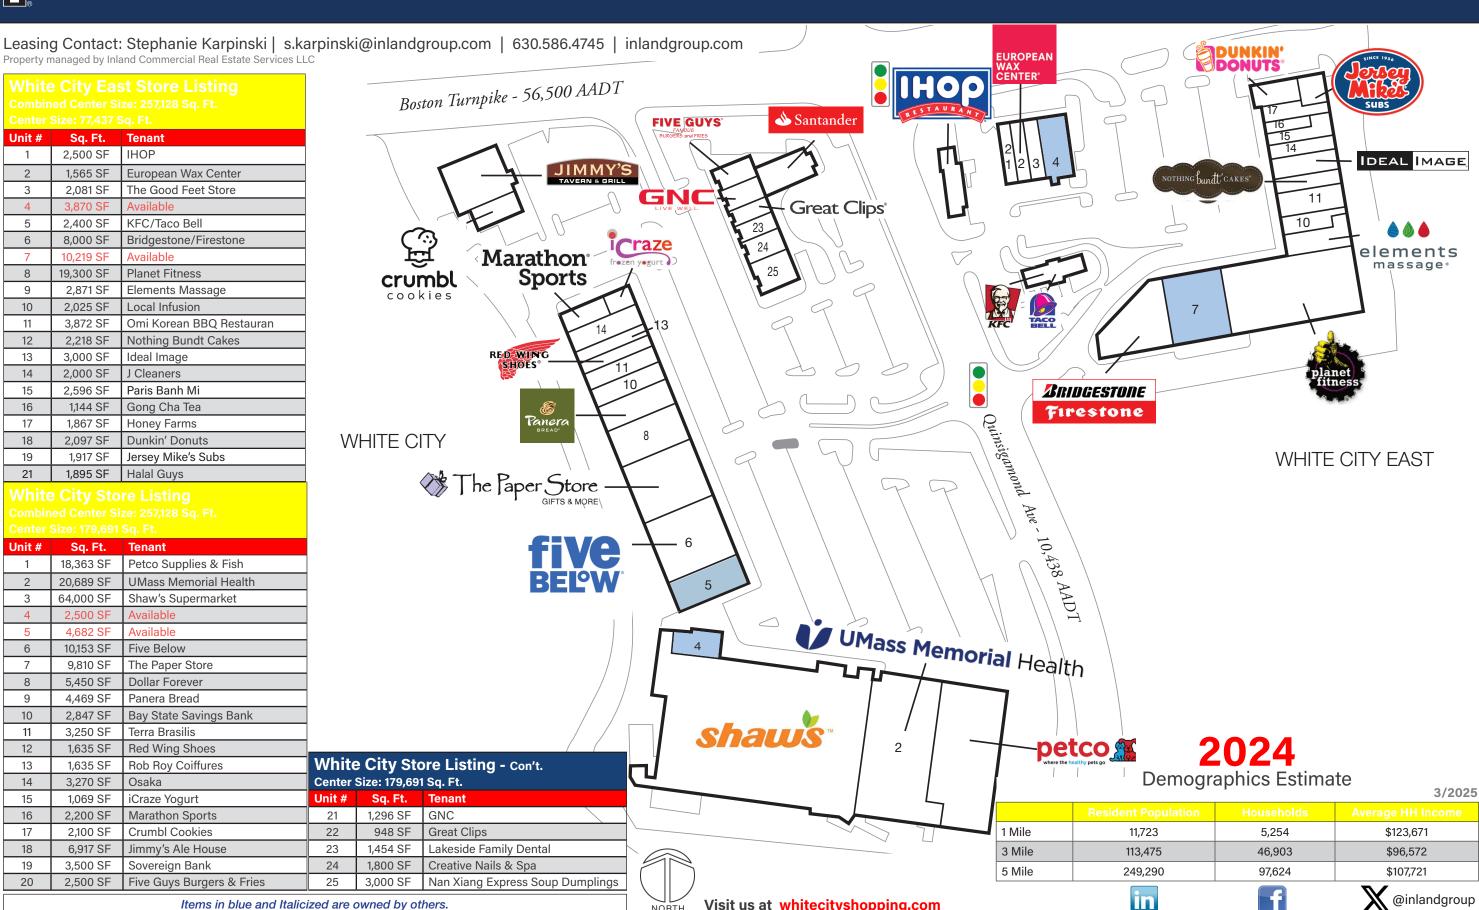

## White City East/White City

20 - 120 Boston Turnpike, Shrewsbury, MA 01545

Coordinates: Latitude: 42.2745 Longitude:-71.7515

Leasing Contact: Stephanie Karpinski | s.karpinski@inlandgroup.com | 630.586.4745 | inlandgroup.com

Property managed by Inland Commercial Real Estate Services LLC

## > Property Highlights

- Center Size: 77,437 SF
- Anchored by Planet Fitness, the shopping center includes Dunkin' Donuts, Jersey Mike's, European Wax & more
- Located right off of Boston Turnpike 55,500 AADT at Quinsigamond Avenue with easy access
- Strong population and incomes make this center an excellent choice

Items in blue and Italicized are owned by others

Latitude: 42.2717 Longitude:-71.7514

20 - 120 Boston Turnpike, Shrewsbury, MA 01545

Visit us at whitecityshopping.com