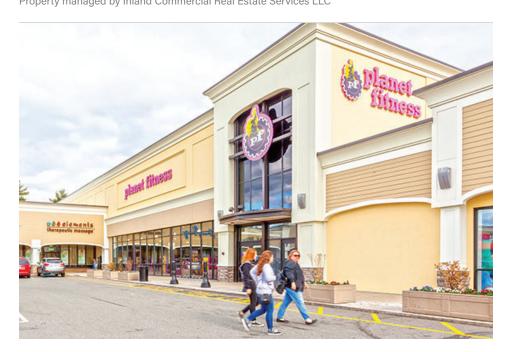

## > Property Highlights

- Center Size: 77,437 SF
- Anchored by Planet Fitness, the shopping center includes Dunkin' Donuts, Jersey Mike's, European Wax & more
- Located right off of Boston Turnpike 55,500 AADT at Quinsigamond Avenue with easy access
- Strong population and incomes make this center an excellent choice