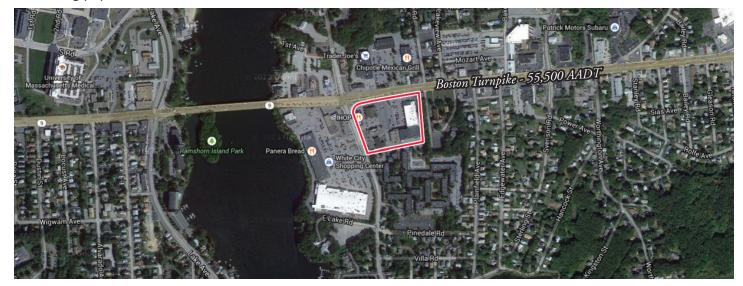

## White City East/White City

20 - 120 Boston Turnpike, Shrewsbury, MA 01545

Coordinates: Latitude: 42.2745 Longitude:-71.7515

Leasing Contact: Stephanie Karpinski | s.karpinski@inlandgroup.com | 630.586.4745 | inlandgroup.com

## > Property Highlights

- Center Size: 77,437 SF
- Anchored by Planet Fitness, the shopping center includes Dunkin' Donuts, Jersey Mike's, European Wax & more
- Located right off of Boston Turnpike 55,500 AADT at Quinsigamond Avenue with easy access
- Strong population and incomes make this center an excellent choice

Items in blue and Italicized are owned by others

Latitude: 42.2717 Longitude:-71.7514

20 - 120 Boston Turnpike, Shrewsbury, MA 01545

Visit us at whitecityshopping.com