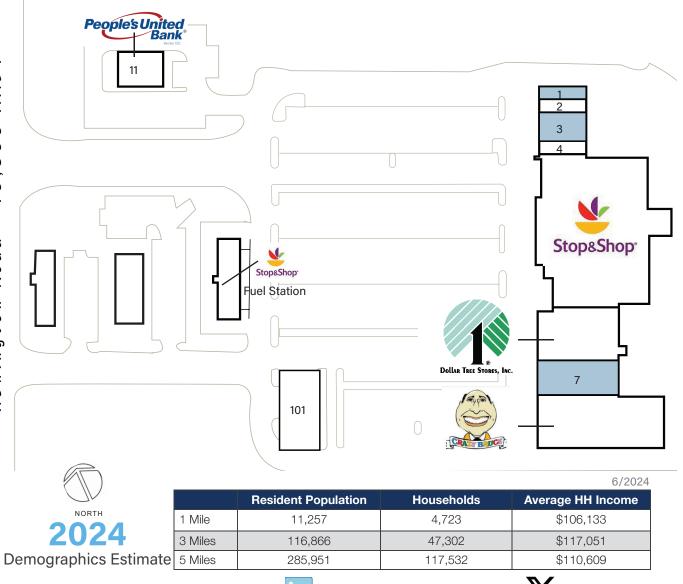

e win

z

Property managed by Inland Commercial Real Estate Services LLC

| Store Listing<br>Center Size: 79,790 Sq. Ft.     |           |                       |
|--------------------------------------------------|-----------|-----------------------|
| Unit #                                           | Sq. Ft.   | Tenant                |
| 1                                                | 2,083 SF  | Available             |
| 2                                                | 1,459 SF  | LA Nails              |
| 3                                                | 3,217 SF  | Available             |
| 4                                                | 1,271 SF  | Garrett's Barber Shop |
| 5                                                | 37,060 SF | Stop & Shop           |
| 6                                                | 9,000 SF  | Dollar Tree           |
| 7                                                | 6,000 SF  | Available             |
| 8                                                | 15,000    | Crazy Bruce           |
| 9                                                | 1,500 SF  | Stop & Shop Fuel      |
| 11                                               | 3,200 SF  | People's United Bank  |
| 101                                              | N/A       | GreenDrop             |
| Items in blue and italicized are owned by others |           |                       |