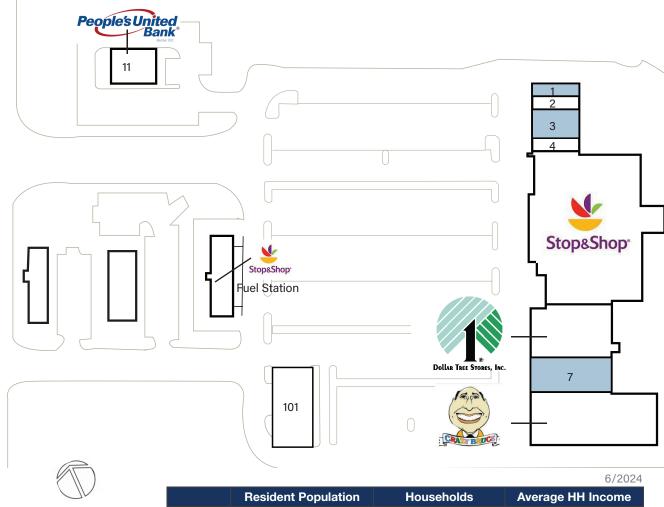

0

e win

Z

Property managed by Inland Commercial Real Estate Services LLC

| Store Listing<br>Center Size: 79,790 Sq. Ft. |                |                                | F   |
|----------------------------------------------|----------------|--------------------------------|-----|
| Unit #                                       | Sq. Ft.        | Tenant                         | 2   |
| 1                                            | 2,083 SF       | Available                      | _ C |
| 2                                            | 1,459 SF       | LA Nails                       |     |
| 3                                            | 3,217 SF       | Available                      |     |
| 4                                            | 1,271 SF       | Garrett's Barber Shop          | Ľ   |
| 5                                            | 37,060 SF      | Stop & Shop                    |     |
| 6                                            | 9,000 SF       | Dollar Tree                    | 7   |
| 7                                            | 6,000 SF       | Available                      | 1   |
| 8                                            | 15,000         | Crazy Bruce                    | 7   |
| 9                                            | 1,500 SF       | Stop & Shop Fuel               | _ ; |
| 11                                           | 3,200 SF       | People's United Bank           | 2   |
| 101                                          | N/A            | GreenDrop                      | 2   |
| Ite                                          | ms in blue and | italicized are owned by others |     |

2024

2 o a Miles

Demographics Estimate 5 Miles

 Resident Population
 Households
 Average HH Income

 1 Mile
 11,257
 4,723
 \$106,133

 3 Miles
 116,866
 47,302
 \$117,051

 5 Miles
 285,951
 117,532
 \$110,609