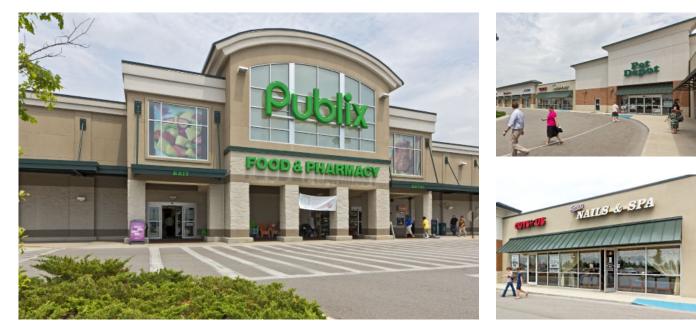

### > Property Highlights

- Center Size: 79,675 SF
- Publix anchored shopping center with complimentary mix of small shop tenants
- Conveniently located on Highway 72 East (Lee Highway) with easy access
- Strong incomes in immediate area with \$100K in 1 mile radius of center