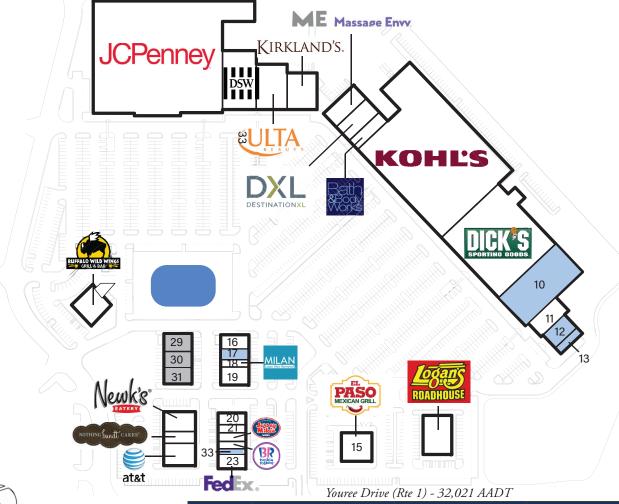

## Regal Court Store Listing Center Size: 363,061 Sq. Ft.

| Center Size: 363,061 Sq. Ft.                     |            |                          |  |  |
|--------------------------------------------------|------------|--------------------------|--|--|
| Unit #                                           | Sq. Ft.    | Tenant                   |  |  |
| 1                                                | 102,851 SF | JC Penney                |  |  |
| 2                                                | 14,500 SF  | DSW                      |  |  |
| 3                                                | 10,007 SF  | Ulta                     |  |  |
| 4                                                | 8,000 SF   | Kirkland's               |  |  |
| 5                                                | 3,050 SF   | Massage Envy             |  |  |
| 6                                                | 6,903 SF   | DXL Men's Apparel        |  |  |
| 7                                                | 3,000 SF   | Bath & Body Works        |  |  |
| 8                                                | 88,904 SF  | Kohl's                   |  |  |
| 9                                                | 45,142 SF  | Dick's Sporting Goods    |  |  |
| 10                                               | 19,834 SF  | Available                |  |  |
| 11                                               | 5,990 SF   | Partners in Primary Care |  |  |
| 12                                               | 3,010 SF   | Available                |  |  |
| 13                                               | 1,360 SF   | Available                |  |  |
| 14                                               | 7,200 SF   | Logan's Road House       |  |  |
| 15                                               | 6,100 SF   | El Paso Mexican Grill    |  |  |
| 16                                               | 2,450 SF   | Five Star Nail & Spa     |  |  |
| 17                                               | 1,820 SF   | Available                |  |  |
| 18                                               | 1,540 SF   | Milan Laser Hair Removal |  |  |
| 19                                               | 3,290 SF   | Laughing Crab            |  |  |
| 20                                               | 2,240 SF   | Naruto Ramen             |  |  |
| 21                                               | 1,022 SF   | Warhammer                |  |  |
| 22                                               | 1,330 SF   | Baskin Robbins           |  |  |
| 23                                               | 2,397 SF   | FedEx                    |  |  |
| 24                                               | 4,200 SF   | Newk's Express Cafe      |  |  |
| 25                                               | 2,400 SF   | Nothing Bundt Cakes      |  |  |
| 26                                               | 5,000 SF   | AT&T Mobility            |  |  |
| 27                                               | 6,400 SF   | Buffalo Wild Wings       |  |  |
| 28                                               | 2,018 SF   | Jersey Mike's Subs       |  |  |
| 29                                               |            | U-Poke Bowl & Boba Tea   |  |  |
| 30                                               |            | CPR Cell Phone Repair    |  |  |
| 31                                               |            | Xfinity                  |  |  |
| 33                                               | 1,103 SF   | Available                |  |  |
| Items in blue and italicized are owned by others |            |                          |  |  |