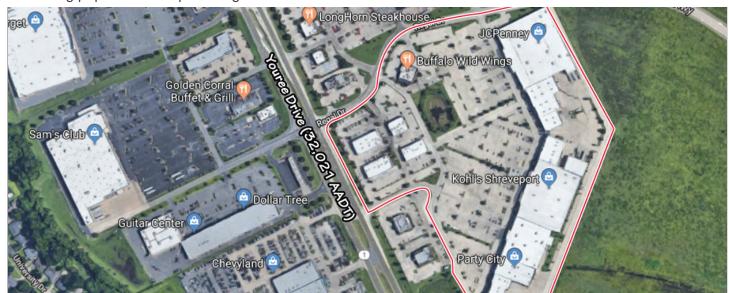

### > Property Highlights

- Center Size: 363,061 SF
- Shadow-anchored by Kohl's and JC Penney retail mix includes DSW, Dicks Sporting Goods, Ulta & more
- Conveniently located with direct access and Youree Drive 32,021 AADT
- Strong population and positive growth makes this center an excellent choice

## Regal Court Store Listing Center Size: 363,061 Sq. Ft.

| Center Size: 363,061 Sq. Ft.                     |            |                          |  |  |
|--------------------------------------------------|------------|--------------------------|--|--|
| Unit #                                           | Sq. Ft.    | Tenant                   |  |  |
| 1                                                | 102,851 SF | JC Penney                |  |  |
| 2                                                | 14,500 SF  | DSW                      |  |  |
| 3                                                | 10,007 SF  | Ulta                     |  |  |
| 4                                                | 8,000 SF   | Kirkland's               |  |  |
| 5                                                | 3,050 SF   | Massage Envy             |  |  |
| 6                                                | 6,903 SF   | DXL Men's Apparel        |  |  |
| 7                                                | 3,000 SF   | Bath & Body Works        |  |  |
| 8                                                | 88,904 SF  | Kohl's                   |  |  |
| 9                                                | 45,142 SF  | Dick's Sporting Goods    |  |  |
| 10                                               | 19,834 SF  | Available                |  |  |
| 11                                               | 5,990 SF   | Partners in Primary Care |  |  |
| 12                                               | 3,010 SF   | Available                |  |  |
| 13                                               | 1,360 SF   | Available                |  |  |
| 14                                               | 7,200 SF   | Logan's Road House       |  |  |
| 15                                               | 6,100 SF   | El Paso Mexican Grill    |  |  |
| 16                                               | 2,450 SF   | Five Star Nail & Spa     |  |  |
| 17                                               | 1,820 SF   | Available                |  |  |
| 18                                               | 1,540 SF   | Milan Laser Hair Removal |  |  |
| 19                                               | 3,290 SF   | Laughing Crab            |  |  |
| 20                                               | 2,240 SF   | Naruto Ramen             |  |  |
| 21                                               | 1,022 SF   | Warhammer                |  |  |
| 22                                               | 1,330 SF   | Baskin Robbins           |  |  |
| 23                                               | 2,397 SF   | FedEx                    |  |  |
| 24                                               | 4,200 SF   | Newk's Express Cafe      |  |  |
| 25                                               | 2,400 SF   | Nothing Bundt Cakes      |  |  |
| 26                                               | 5,000 SF   | AT&T Mobility            |  |  |
| 27                                               | 6,400 SF   | Buffalo Wild Wings       |  |  |
| 28                                               | 2,018 SF   | Jersey Mike's Subs       |  |  |
| 29                                               |            | U-Poke Bowl & Boba Tea   |  |  |
| 30                                               |            | CPR Cell Phone Repair    |  |  |
| 31                                               |            | Xfinity                  |  |  |
| 33                                               | 1,103 SF   | Available                |  |  |
| Items in blue and italicized are owned by others |            |                          |  |  |

NORTH

2024

**Demographics Estimate** 

|         | Resident Population | Households | Average HH Income |
|---------|---------------------|------------|-------------------|
| 1 Mile  | 5,384               | 2,884      | \$72,524          |
| 3 Miles | 48,459              | 22,423     | \$100,365         |
| 5 Miles | 122,815             | 52,861     | \$86,755          |
|         |                     |            |                   |