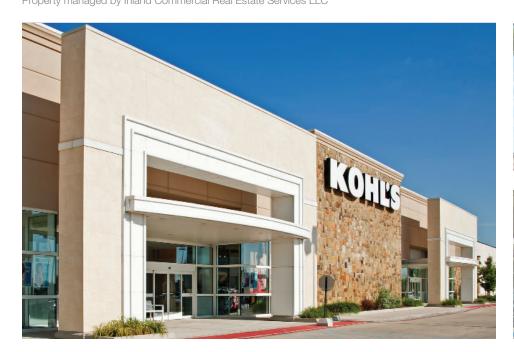

### > Property Highlights

- Center Size: 363,061 SF
- Shadow-anchored by Kohl's and JC Penney retail mix includes DSW, Dicks Sporting Goods, Ulta & more
- Conveniently located with direct access and Youree Drive 32,021 AADT
- Strong population and positive growth makes this center an excellent choice

## Regal Court Store Listing Center Size: 363,061 Sq. Ft.

| Center Size: 363,061 Sq. Ft.                     |            |                          |  |  |
|--------------------------------------------------|------------|--------------------------|--|--|
| Unit #                                           | Sq. Ft.    | Tenant                   |  |  |
| 1                                                | 102,851 SF | JC Penney                |  |  |
| 2                                                | 14,500 SF  | DSW                      |  |  |
| 3                                                | 10,007 SF  | Ulta                     |  |  |
| 4                                                | 8,000 SF   | Kirkland's               |  |  |
| 5                                                | 3,050 SF   | Massage Envy             |  |  |
| 6                                                | 6,903 SF   | DXL Men's Apparel        |  |  |
| 7                                                | 3,000 SF   | Bath & Body Works        |  |  |
| 8                                                | 88,904 SF  | Kohl's                   |  |  |
| 9                                                | 45,142 SF  | Dick's Sporting Goods    |  |  |
| 10                                               | 19,834 SF  | Available                |  |  |
| 11                                               | 5,990 SF   | Partners in Primary Care |  |  |
| 12                                               | 3,010 SF   | Available                |  |  |
| 13                                               | 1,360 SF   | Available                |  |  |
| 14                                               | 7,200 SF   | Logan's Road House       |  |  |
| 15                                               | 6,100 SF   | El Paso Mexican Grill    |  |  |
| 16                                               | 2,450 SF   | Five Star Nail & Spa     |  |  |
| 17                                               | 1,820 SF   | Available                |  |  |
| 18                                               | 1,540 SF   | Milan Laser Hair Removal |  |  |
| 19                                               | 3,290 SF   | Laughing Crab            |  |  |
| 20                                               | 2,240 SF   | Naruto Ramen             |  |  |
| 21                                               | 1,022 SF   | Warhammer                |  |  |
| 22                                               | 1,330 SF   | Baskin Robbins           |  |  |
| 23                                               | 2,397 SF   | FedEx                    |  |  |
| 24                                               | 4,200 SF   | Newk's Express Cafe      |  |  |
| 25                                               | 2,400 SF   | Nothing Bundt Cakes      |  |  |
| 26                                               | 5,000 SF   | AT&T Mobility            |  |  |
| 27                                               | 6,400 SF   | Buffalo Wild Wings       |  |  |
| 28                                               | 2,018 SF   | Jersey Mike's Subs       |  |  |
| 29                                               |            | U-Poke Bowl & Boba Tea   |  |  |
| 30                                               |            | CPR Cell Phone Repair    |  |  |
| 31                                               |            | Xfinity                  |  |  |
| 33                                               | 1,103 SF   | Available                |  |  |
| Items in blue and italicized are owned by others |            |                          |  |  |