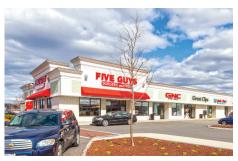

## > Property Highlights

- Center Size: 179,691 SF
- Anchored by Shaw's Supermarket, center includes PetCo, Panera Bread Great Clips & more
- Located right off of Boston Turnpike 55,500 AADT at Quinsigamond Avenue with easy access
- Strong population and incomes make this center an excellent choice