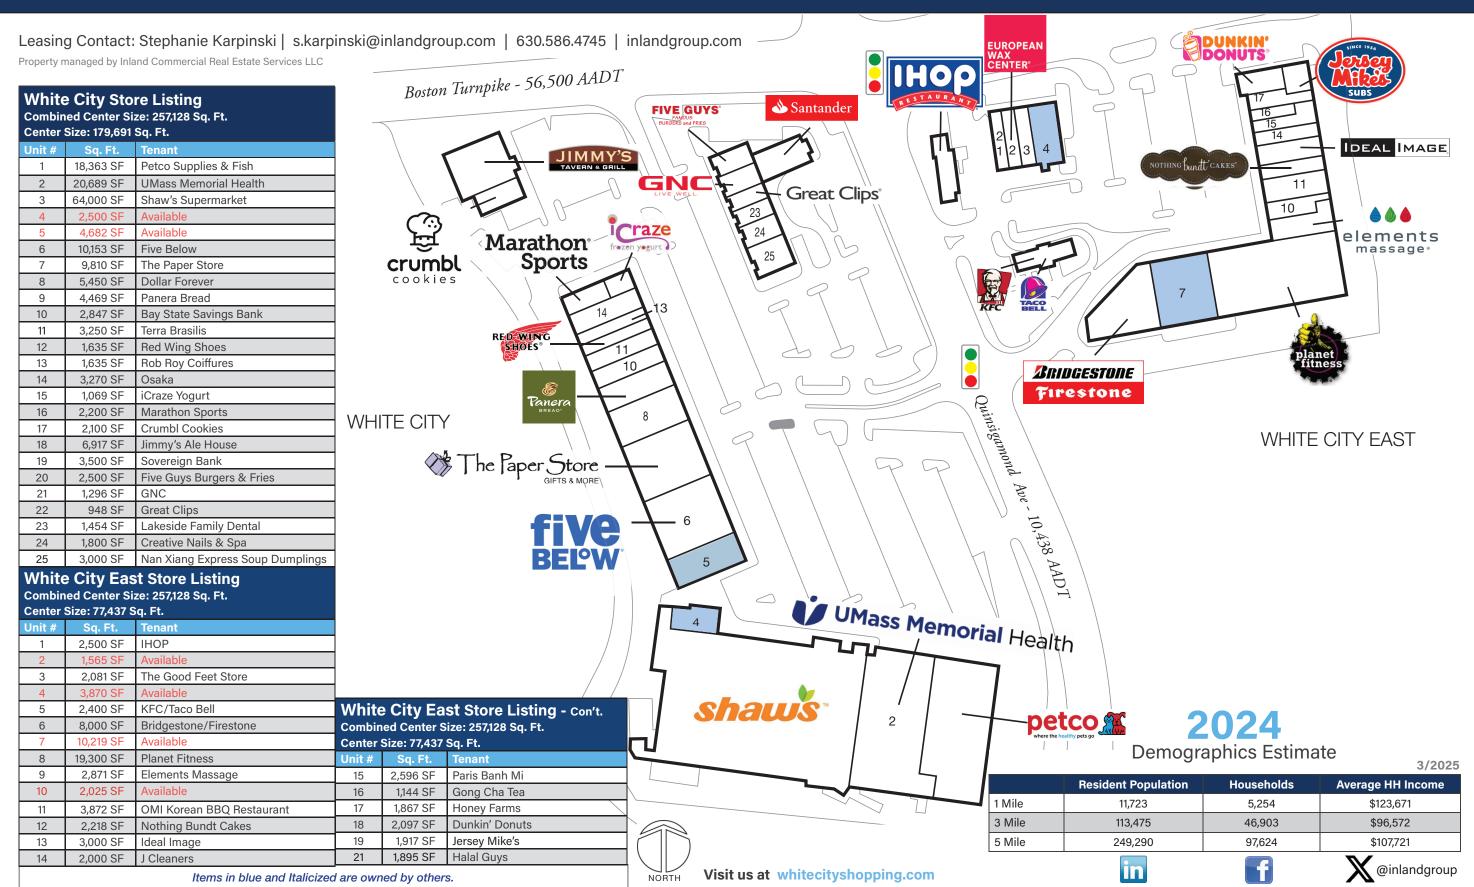

## White City/White City East

20 - 120 Boston Turnpike, Shrewsbury, MA 01545

Coordinates: Latitude: 42.2717 Longitude:-71.7514

Leasing Contact: Stephanie Karpinski | s.karpinski@inlandgroup.com | 630.586.4745 | inlandgroup.com

## > Property Highlights

- Center Size: 179,691 SF
- Anchored by Shaw's Supermarket, center includes PetCo, Panera Bread Great Clips & more
- Located right off of Boston Turnpike 55,500 AADT at Quinsigamond Avenue with easy access
- Strong population and incomes make this center an excellent choice

## White City/White City East - Combined Site Plan

20 - 120 Boston Turnpike, Shrewsbury, MA 01545

Coordinates: Latitude: 42.2717 Longitude:-71.7514

| \ \