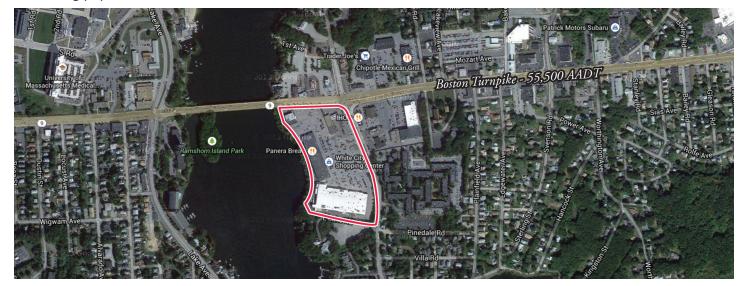

## White City/White City East

20 - 120 Boston Turnpike, Shrewsbury, MA 01545

Coordinates: Latitude: 42.2717 Longitude:-71.7514

Leasing Contact: Stephanie Karpinski | s.karpinski@inlandgroup.com | 630.586.4745 | inlandgroup.com

## > Property Highlights

- Center Size: 179,691 SF
- Anchored by Shaw's Supermarket, center includes PetCo, Panera Bread Great Clips & more
- Located right off of Boston Turnpike 55,500 AADT at Quinsigamond Avenue with easy access
- Strong population and incomes make this center an excellent choice

## White City/White City East - Combined Site Plan

20 - 120 Boston Turnpike, Shrewsbury, MA 01545

Coordinates: Latitude: 42.2717 Longitude:-71.7514

| \ \