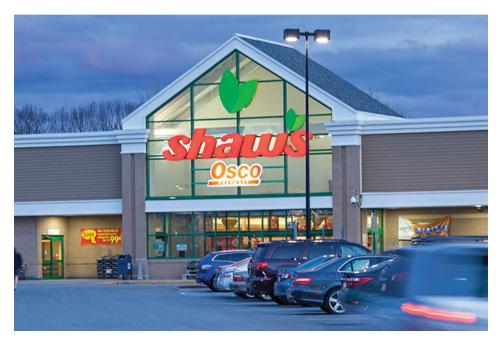

## > Property Highlights

- Center Size: 179,691 SF
- Anchored by Shaw's Supermarket, center includes PetCo, Panera Bread Great Clips & more
- Located right off of Boston Turnpike 55,500 AADT at Quinsigamond Avenue with easy access
- Strong population and incomes make this center an excellent choice