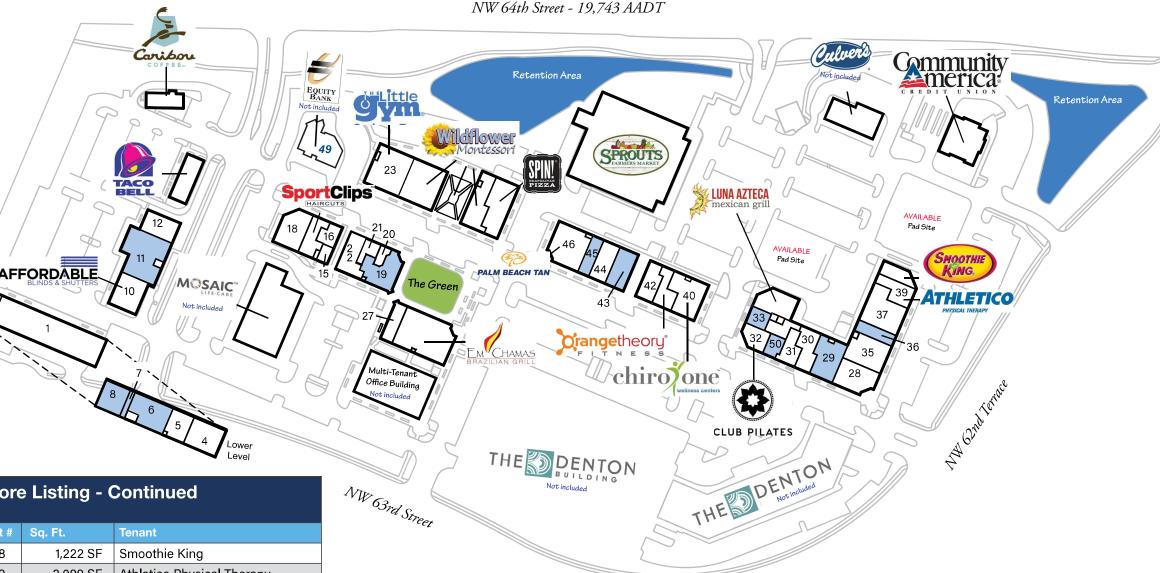

Coordinates: Latitude: 39.2087 Longitude:-94.6518

6300 N. Revere Drive, Kansas City Mo 64151

## Leasing Contact: Sean Steuart | sean.steuart@inlandgroup.com | 630.586.6551 | inlandgroup.com

Property managed by Inland Commercial Real Estate Services LLC







2024
Demographics Estimate

|                 | Resident Population | Households | Average HH Income |
|-----------------|---------------------|------------|-------------------|
| l Mi <b>l</b> e | 10,472              | 4,571      | \$131,844         |
| 3 Mi <b>l</b> e | 55,946              | 23,266     | \$121,366         |
| 5 Miles         | 125,616             | 53,730     | \$109,955         |

in





3/2025

Items in blue and italicized are owned by others.

Visit us at: www.burlingtoncreek.com