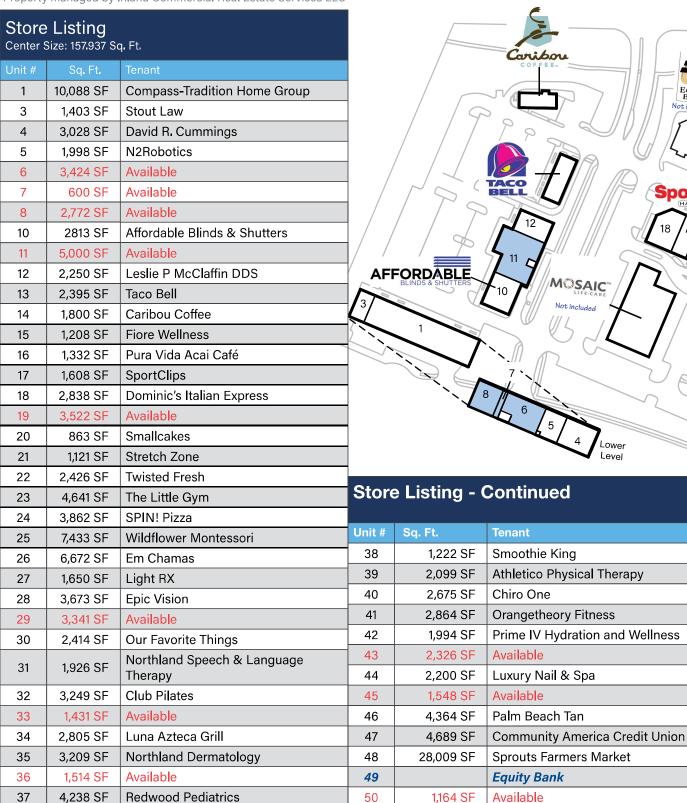

Coordinates: Latitude: 39.2087 Longitude:-94.6518

6300 N. Revere Drive, Kansas City Mo 64151

## Leasing Contact: Sean Steuart | sean.steuart@inlandgroup.com | 630.586.6551 | inlandgroup.com

Property managed by Inland Commercial Real Estate Services LLC







2024
Demographics Estimate

|                 | Resident Population | Households | Average HH Income |
|-----------------|---------------------|------------|-------------------|
| l Mi <b>l</b> e | 10,472              | 4,571      | \$131,844         |
| 3 Mi <b>l</b> e | 55,946              | 23,266     | \$121,366         |
| 5 Miles         | 125,616             | 53,730     | \$109,955         |

in





3/2025

Items in blue and italicized are owned by others.

Visit us at: www.burlingtoncreek.com