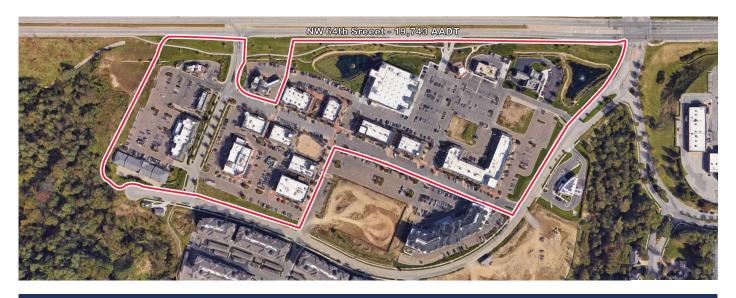

## Property Highlights

- Center Size: 157,937 SF
- Located in the Northland area of Kansas City just west of I-29 (94,468 AADT) along NW 64th St (19,743 AADT)
- Anchored by Sprouts Farmers Market, Dominic's Casual Italian Restaurant and local and regional retailers
- Strong demographics and dense population make this a great choice