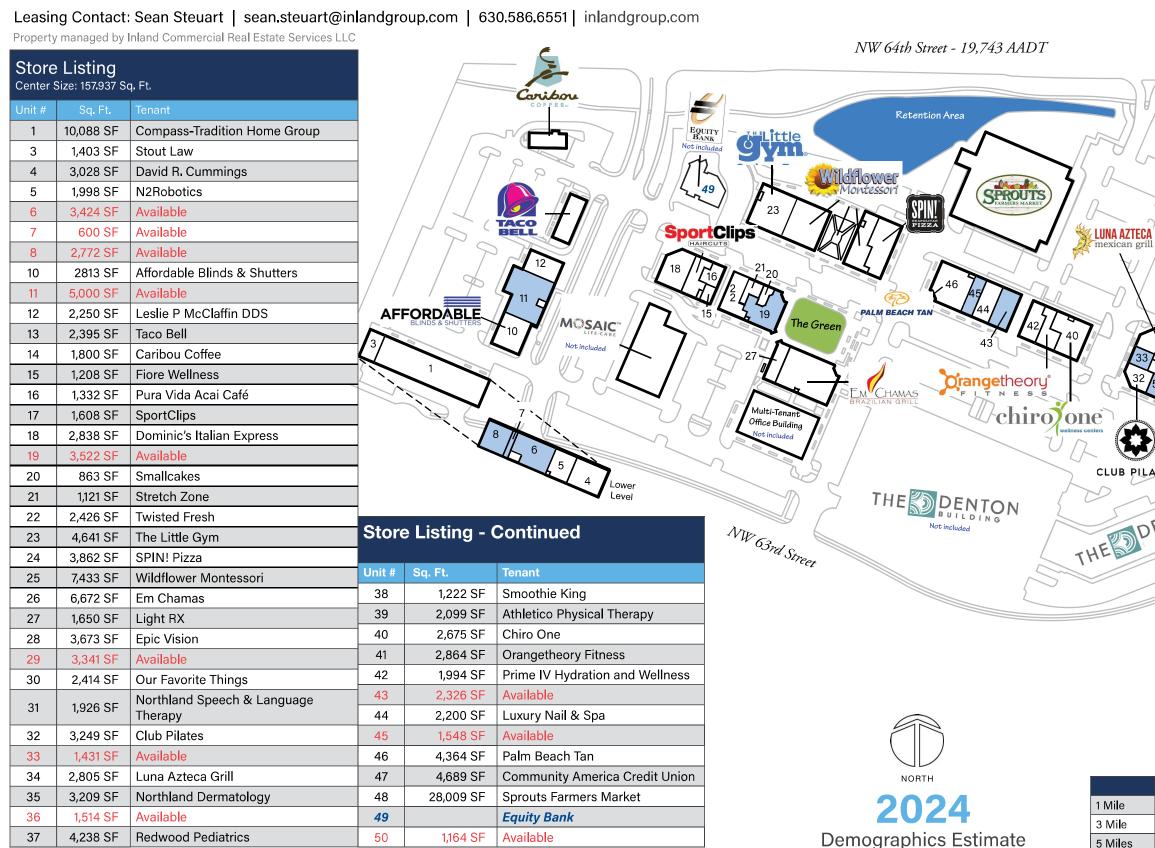

## Village at Burlington Creek

6300 N. Revere Drive, Kansas City Mo 64151

Coordinates: Latitude: 39.2087 Longitude:-94.6518

## Leasing Contact: Sean Steuart | sean.steuart@inlandgroup.com | 630.586.6551 | inlandgroup.com

Property managed by Inland Commercial Real Estate Services LLC

## Property Highlights

- Center Size: 157,937 SF
- Located in the Northland area of Kansas City just west of I-29 (94,468 AADT) along NW 64th St (19,743 AADT)
- Anchored by Sprouts Farmers Market, Dominic's Casual Italian Restaurant and local and regional retailers
- Strong demographics and dense population make this a great choice