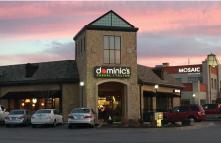

## Property Highlights

- Center Size: 157,937 SF
- Located in the Northland area of Kansas City just west of I-29 (94,468 AADT) along NW 64th St (19,743 AADT)
- Anchored by Sprouts Farmers Market, Dominic's Casual Italian Restaurant and local and regional retailers
- Strong demographics and dense population make this a great choice