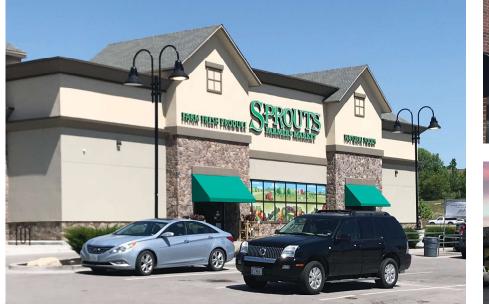

## Property Highlights

- Center Size: 157,937 SF
- Located in the Northland area of Kansas City just west of I-29 (94,468 AADT) along NW 64th St (19,743 AADT)
- Anchored by Sprouts Farmers Market, Dominic's Casual Italian Restaurant and local and regional retailers
- Strong demographics and dense population make this a great choice