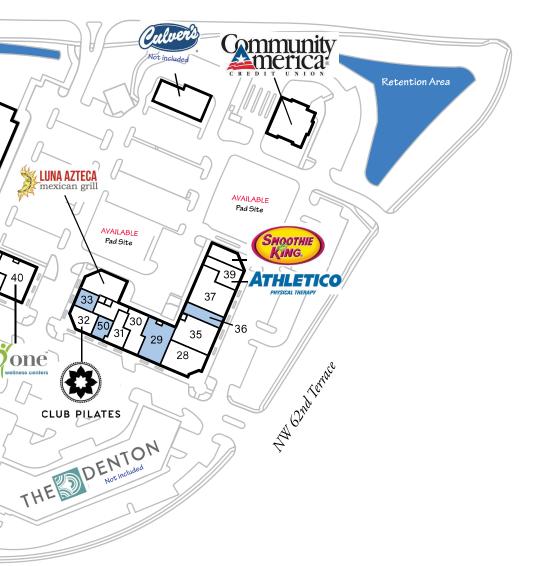

## Village at Burlington Creek

6300 N. Revere Drive, Kansas City Mo 64151

Coordinates: Latitude: 39.2087 Longitude:-94.6518

## Property Highlights

- Center Size: 157,937 SF
- Located in the Northland area of Kansas City just west of I-29 (94,468 AADT) along NW 64th St (19,743 AADT)
- Anchored by Sprouts Farmers Market, Dominic's Casual Italian Restaurant and local and regional retailers
- Strong demographics and dense population make this a great choice