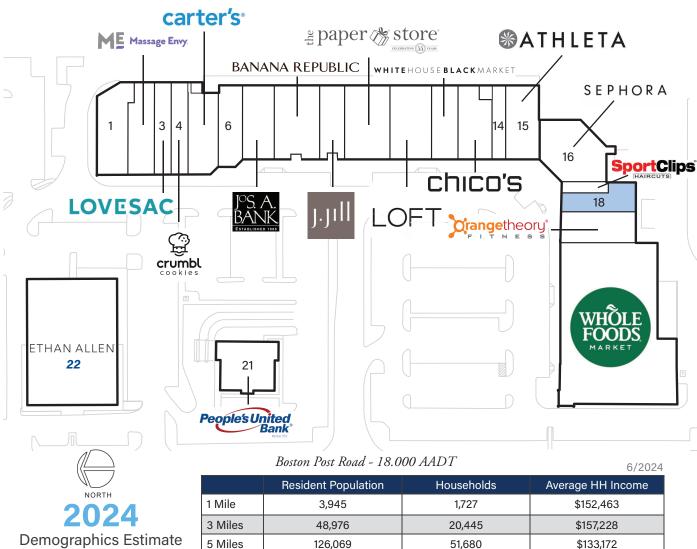

## Leasing Contact: Stephanie Karpinski | skarpinski@inlandgroup.com | 630.586.4745 | inlandgroup.com

Property managed by Inland Commercial Real Estate Services LLC

| Store Listing<br>Center Size: 111,995 Sq. Ft.    |           |                                              |
|--------------------------------------------------|-----------|----------------------------------------------|
| Unit #                                           | Sq. Ft.   | Tenant                                       |
| 1                                                | 5,210 SF  | Plan B Tavern                                |
| 2                                                | 4,000 SF  | Massage Envy                                 |
| 3                                                | 2,750 SF  | Lovesac                                      |
| 4                                                | 2,750 SF  | Crumbl Cookies                               |
| 5                                                | 4,350 SF  | Carter's                                     |
| 6                                                | 3,444 SF  | Hartford HealthCare-<br>GoHealth Urgent Care |
| 7                                                | 4,200 SF  | Jos. A Bank                                  |
| 8                                                | 6,000 SF  | Banana Republic                              |
| 9                                                | 3,200 SF  | J. Jill                                      |
| 10                                               | 6,000 SF  | The Paper Store                              |
| 11                                               | 5,500 SF  | Loft                                         |
| 12                                               | 3,500 SF  | White House/Black Market                     |
| 13                                               | 4,500 SF  | Chico's                                      |
| 14                                               | 1,570 SF  | Warby Parker                                 |
| 15                                               | 4,440 SF  | Athleta                                      |
| 16                                               | 6,370 SF  | Sephora                                      |
| 17                                               | 815 SF    | SportClips                                   |
| 18                                               | 3,000 SF  | Available                                    |
| 19                                               | 3,798 SF  | Orangetheory Fitness                         |
| 20                                               | 30,162 SF | Whole Foods Market                           |
| 21                                               | 6,400 SF  | People's United Bank                         |
| 22                                               |           | Ethan Allen                                  |
| Items in blue and italicized are owned by others |           |                                              |