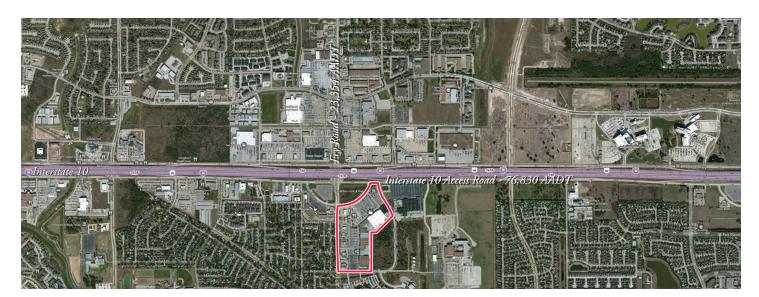

### > Property Highlights

- Center Size: 147,621 SF
- Shadow-anchored by Target & Randall's Foods with strong mix of national retailers: TJMaxx, PetSmart & Ulta
- Situated at SEC of I-10 access road 76,830 AADT and Fry Road 23,354 AADT with easy access
- Dense population in immediate area and high incomes make this a great choice

2024
Demographics Estimate

 Resident Population
 Households
 Average HH Income

 1 Mile
 13,789
 4,856
 \$142,105

 3 Miles
 112,947
 39,896
 \$128,893

 5 Miles
 258,201
 89,714
 \$126,958

Fry Road - 23,354 AADT