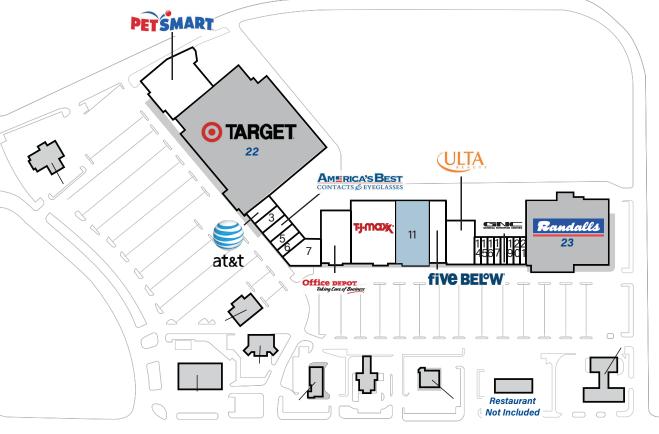

### > Property Highlights

- Center Size: 147,621 SF
- Shadow-anchored by Target & Randall's Foods with strong mix of national retailers: TJMaxx, PetSmart & Ulta
- Situated at SEC of I-10 access road 76,830 AADT and Fry Road 23,354 AADT with easy access
- Dense population in immediate area and high incomes make this a great choice

#### Store Listing

Center Size: 147,621 Sq. Ft

| Center Size: 147,021 Sq. Ft.                     |           |                                      |
|--------------------------------------------------|-----------|--------------------------------------|
| Unit #                                           | Sq. Ft.   | Tenant                               |
| 1                                                | 25,646 SF | PetSmart                             |
| 2                                                | 2,800 SF  | AT&T Mobility                        |
| 3                                                | 2,400 SF  | Lovett Dental                        |
| 4                                                | 4,800 SF  | America's Best Contacts & Eyeglasses |
| 5                                                | 2,000 SF  | Shishkabob Cafe and Sub              |
| 6                                                | 4,000 SF  | Mattress Firm                        |
| 7                                                | 5,200 SF  | Bath & Body Works                    |
| 9                                                | 16,000 SF | Office Depot                         |
| 10                                               | 30,000 SF | TJMaxx                               |
| 11                                               | 21,883 SF | Available                            |
| 12                                               | 8,013 SF  | Five Below                           |
| 13                                               | 12,017 SF | Ulta                                 |
| 14                                               | 1,255 SF  | UNOO                                 |
| 15                                               | 1,255 SF  | Spice Wing                           |
| 16                                               | 1,952 SF  | Postmark Mail/Business Center        |
| 17                                               | 1,200 SF  | Today Lash                           |
| 18                                               | 1,200 SF  | GNC                                  |
| 19                                               | 2,400 SF  | Supernails                           |
| 20                                               | 1,600 SF  | Shelby's Liquor II                   |
| 21                                               | 2,000 SF  | Cost Cutters                         |
| 22                                               |           | Target                               |
| 23                                               |           | Randall's                            |
| Items in blue and italicized are owned by others |           |                                      |