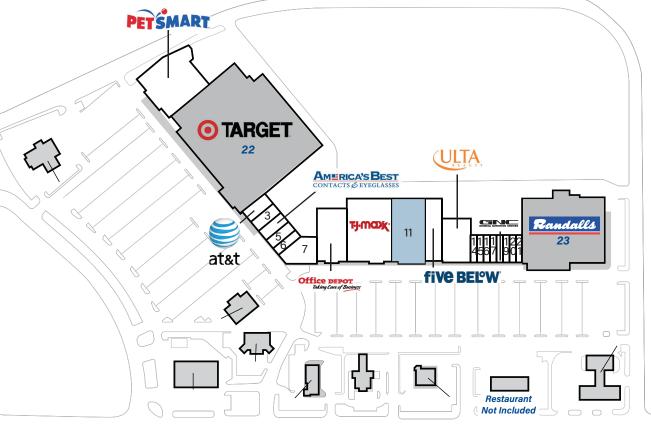

## Store Listing

| Center Size: 147,021 Sq. Ft. |                                                  |                                      |  |  |  |
|------------------------------|--------------------------------------------------|--------------------------------------|--|--|--|
| Unit #                       | Sq. Ft.                                          | Tenant                               |  |  |  |
| 1                            | 25,646 SF                                        | PetSmart                             |  |  |  |
| 2                            | 2,800 SF                                         | AT&T Mobility                        |  |  |  |
| 3                            | 2,400 SF                                         | Lovett Dental                        |  |  |  |
| 4                            | 4,800 SF                                         | America's Best Contacts & Eyeglasses |  |  |  |
| 5                            | 2,000 SF                                         | Shishkabob Cafe and Sub              |  |  |  |
| 6                            | 4,000 SF                                         | Mattress Firm                        |  |  |  |
| 7                            | 5,200 SF                                         | Bath & Body Works                    |  |  |  |
| 9                            | 16,000 SF                                        | Office Depot                         |  |  |  |
| 10                           | 30,000 SF                                        | TJMaxx                               |  |  |  |
| 11                           | 21,883 SF                                        | Available                            |  |  |  |
| 12                           | 8,013 SF                                         | Five Below                           |  |  |  |
| 13                           | 12,017 SF                                        | Ulta                                 |  |  |  |
| 14                           | 1,255 SF                                         | UNOO                                 |  |  |  |
| 15                           | 1,255 SF                                         | Spice Wing                           |  |  |  |
| 16                           | 1,952 SF                                         | Postmark Mail/Business Center        |  |  |  |
| 17                           | 1,200 SF                                         | Today Lash                           |  |  |  |
| 18                           | 1,200 SF                                         | GNC                                  |  |  |  |
| 19                           | 2,400 SF                                         | Supernails                           |  |  |  |
| 20                           | 1,600 SF                                         | Shelby's Liquor II                   |  |  |  |
| 21                           | 2,000 SF                                         | Cost Cutters                         |  |  |  |
| 22                           |                                                  | Target                               |  |  |  |
| 23                           |                                                  | Randall's                            |  |  |  |
|                              | Items in blue and italicized are owned by others |                                      |  |  |  |