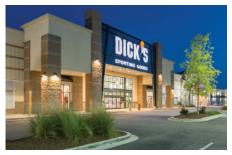

## > Property Highlights

- Combined Center Size (with Phase II): 311,250 SF
- Located on well trafficked US Highway 17N (42,100 AADT) and Seabrook Plantation Way in North Myrtle Beach
- Anchored by Publix with TJ Maxx, Hobby Lobby, Dick's Sporting Goods and more
- Excellent visibility and direct access onto Highway 17N