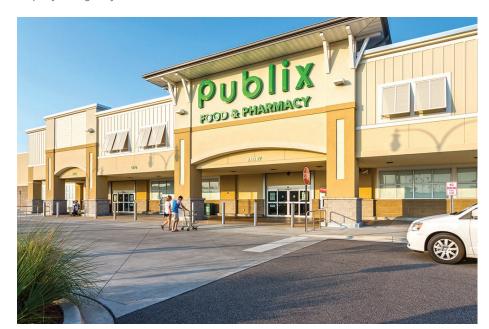

## > Property Highlights

- Combined Center Size (with Phase II): 311,250 SF
- Located on well trafficked US Highway 17N (42,100 AADT) and Seabrook Plantation Way in North Myrtle Beach
- Anchored by Publix with TJ Maxx, Hobby Lobby, Dick's Sporting Goods and more
- Excellent visibility and direct access onto Highway 17N