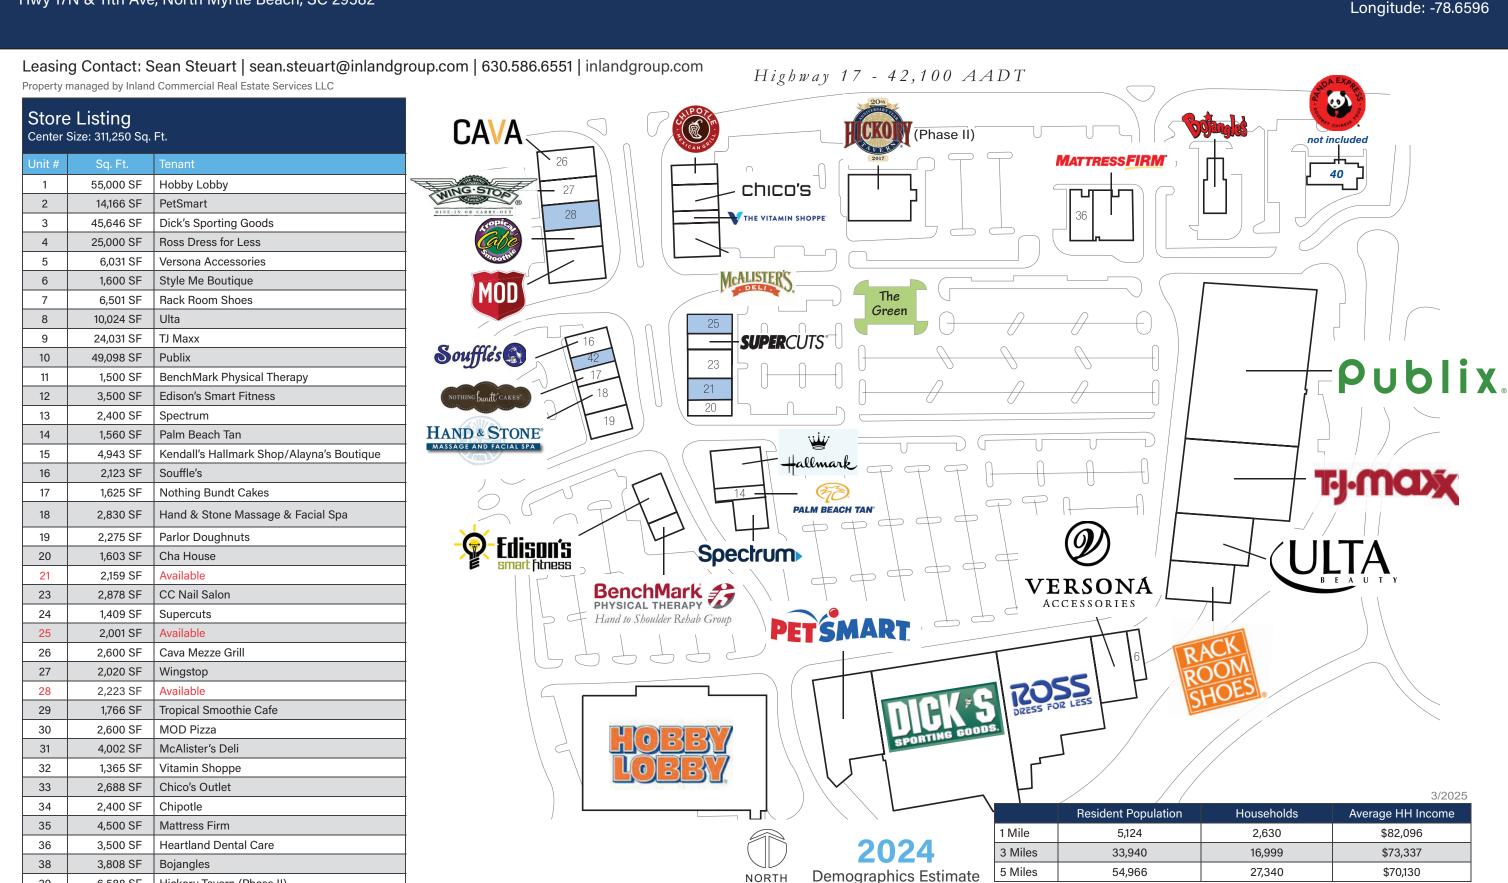

## Coastal North Town Center

Hwy 17N & 11th Ave, North Myrtle Beach, SC 29582

Coordinates: Latitude: 33.8414 Longitude: -78.6596

Leasing Contact: Sean Steuart | sean.steuart@inlandgroup.com | 630.586.6551 | inlandgroup.com

## > Property Highlights

- Combined Center Size (with Phase II): 311,250 SF
- Located on well trafficked US Highway 17N (42,100 AADT) and Seabrook Plantation Way in North Myrtle Beach
- Anchored by Publix with TJ Maxx, Hobby Lobby, Dick's Sporting Goods and more
- Excellent visibility and direct access onto Highway 17N

## Coastal North Town Center I and II

Hwy 17N & 11th Ave, North Myrtle Beach, SC 29582

Coordinates: Latitude: 33.8414

**W** @inlandgroup

in

Panda Express

Available

Hickory Tavern (Phase II)

39

40

6,588 SF

1,287 SF