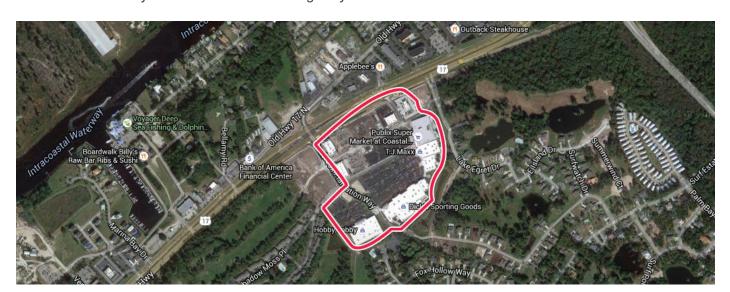

## Coastal North Town Center

Hwy 17N & 11th Ave, North Myrtle Beach, SC 29582

Coordinates: Latitude: 33.8414 Longitude: -78.6596

Leasing Contact: Sean Steuart | sean.steuart@inlandgroup.com | 630.586.6551 | inlandgroup.com

## > Property Highlights

- Combined Center Size (with Phase II): 311,250 SF
- Located on well trafficked US Highway 17N (42,100 AADT) and Seabrook Plantation Way in North Myrtle Beach
- Anchored by Publix with TJ Maxx, Hobby Lobby, Dick's Sporting Goods and more
- Excellent visibility and direct access onto Highway 17N