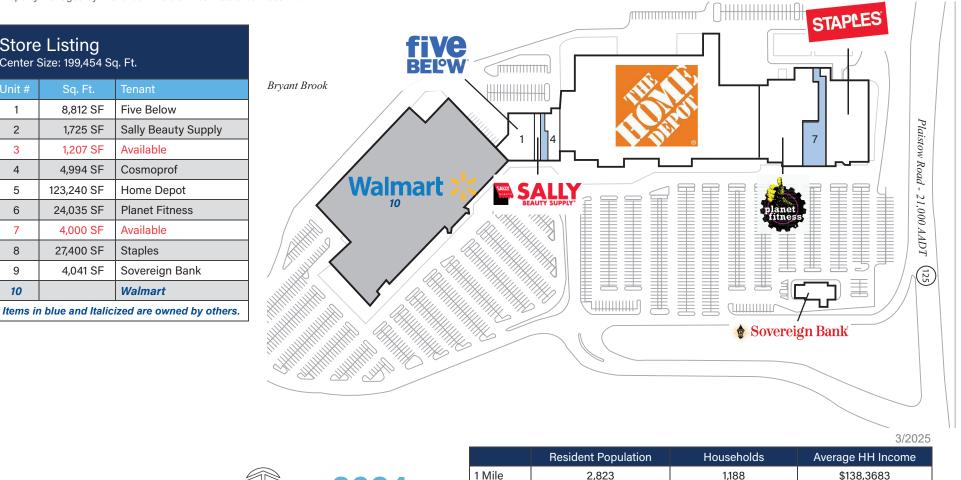

## > Property Highlights

- Center Size: 199,454 SF
- Located on Plaistow Road (21,000 AADT) just north of the Massachusetts state line
- Anchored by Home Depot, shadow-anchored by Walmart this center has a complimentary retail mix
- Strong income and good traffic comes from area as well as residents of nearby Massachusetts

inlandgroup.com The Inland name and logo are registered trademarks being used under license. Unit #

1

2

3

4

5

6

7

8

9

10

Store Listing

Center Size: 199,454 Sq. Ft.

8,812 SF

1,725 SF

1,207 SF

4,994 SF

123,240 SF

24,035 SF

4.000 SF

27,400 SF

4,041 SF

## Leasing Contact: Stephanie Karpinski | skarpinski@inlandgroup.com | 630.586.4745 | inlandgroup.com

Property managed by Inland Commercial Real Estate Services LLC

3 Miles

5 Miles

| 2,823  | 1,188  | \$138,3683   |
|--------|--------|--------------|
| 27,716 | 10,978 | \$131,853    |
| 91,358 | 36,522 | \$117,506    |
| in     |        | @inlandgroup |