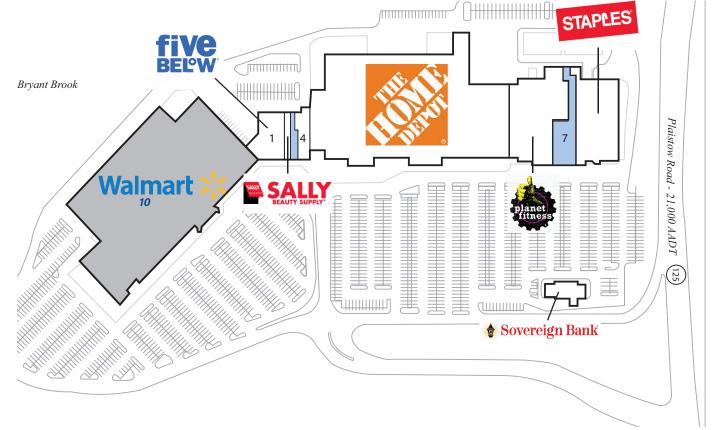

## Leasing Contact: Stephanie Karpinski | skarpinski@inlandgroup.com | 630.586.4745 | inlandgroup.com

Property managed by Inland Commercial Real Estate Services LLC

| Store Listing Center Size: 199,454 Sq. Ft.        |            |                     |  |  |
|---------------------------------------------------|------------|---------------------|--|--|
| Unit #                                            | Sq. Ft.    | Tenant              |  |  |
| 1                                                 | 8,812 SF   | Five Below          |  |  |
| 2                                                 | 1,725 SF   | Sally Beauty Supply |  |  |
| 3                                                 | 1,207 SF   | Available           |  |  |
| 4                                                 | 4,994 SF   | Cosmoprof           |  |  |
| 5                                                 | 123,240 SF | Home Depot          |  |  |
| 6                                                 | 24,035 SF  | Planet Fitness      |  |  |
| 7                                                 | 4,000 SF   | Available           |  |  |
| 8                                                 | 27,400 SF  | Staples             |  |  |
| 9                                                 | 4,041 SF   | Sovereign Bank      |  |  |
| 10                                                |            | Walmart             |  |  |
| Items in blue and Italicized are owned by others. |            |                     |  |  |