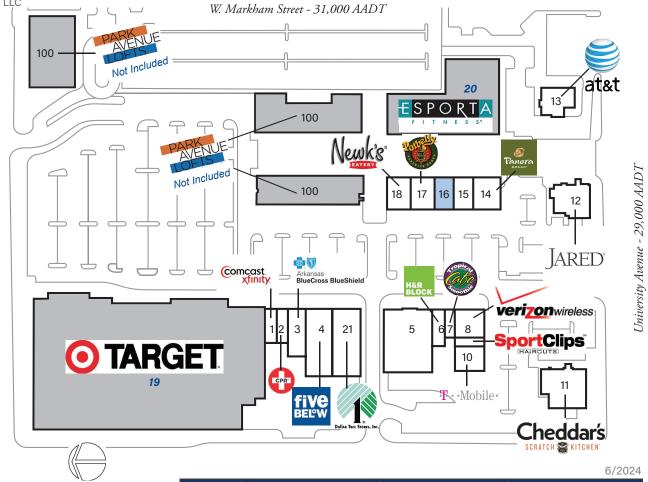

## Store Listing Center Size: 78 702 So

| Center Size: 78,702 Sq. Ft. |          |                                    |  |  |
|-----------------------------|----------|------------------------------------|--|--|
| Unit #                      | Sq. Ft.  | Tenant                             |  |  |
| 1                           | 2,000 SF | Comcast Xfinity                    |  |  |
| 2                           | 1,583 SF | CPR Cell Phone Repair              |  |  |
| 3                           | 4,016 SF | Arkansas Blue Cross/Blue<br>Shield |  |  |
| 4                           | 8,732 SF | Five Below                         |  |  |
| 5                           | 8,040 SF | Sage Health                        |  |  |
| 6                           | 1,766 SF | H&R Block                          |  |  |
| 7                           | 1,630 SF | Tropical Smoothie Cafe             |  |  |
| 8                           | 4,000 SF | Verizon Wireless                   |  |  |
| 9                           | 1,050 SF | SportClips                         |  |  |
| 10                          | 3,500 SF | T-Mobile                           |  |  |
| 11                          | 8,674 SF | Cheddar's                          |  |  |
| 12                          | 6,057 SF | Jared The Galleria of Jewelry      |  |  |
| 13                          | 3,868 SF | AT&T Mobility                      |  |  |
| 14                          | 4,500 SF | Panera Bread                       |  |  |
| 15                          | 1,228 SF | Anna's Threading & Nails           |  |  |
| 16                          | 2,785 SF | Available                          |  |  |
| 17                          | 2,152 SF | Potbelly Sandwich Works            |  |  |
| 18                          | 4,000 SF | Newk's Express Cafe                |  |  |
| 19                          |          | Target                             |  |  |
| 20                          |          | Esporta Fitness                    |  |  |
| 21                          | 9,121 SF | Dollar Tree                        |  |  |
| 100                         |          | Park Avenue Lofts                  |  |  |

Items in blue and Italicized are owned by others.

2024
Demographics Estimate

NORTH

|         | Resident Population | Housenoids | Average HH Income |
|---------|---------------------|------------|-------------------|
| 1 Mile  | 8,800               | 4,365      | \$105,877         |
| 3 Miles | 74,210              | 33,861     | \$99,174          |
| 5 Miles | 151,989             | 69,716     | \$91,411          |