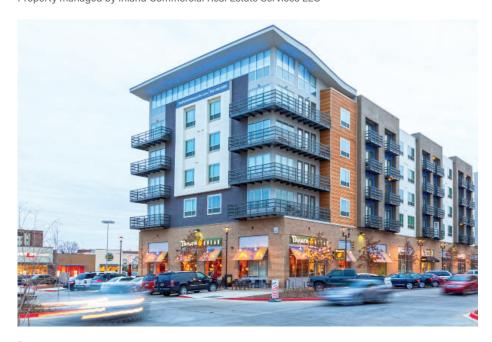

### > Property Highlights

- Center Size: 78,702 SF
- Busy shopping center in densely populated Little Rock's "MidTowne" corridor
- Strong daytime traffic from St. Vincent's Health System, Little Rock Zoo, UAMS Hospital & Medical Offices
- Solid demographics in a great location makes this an excellent destination