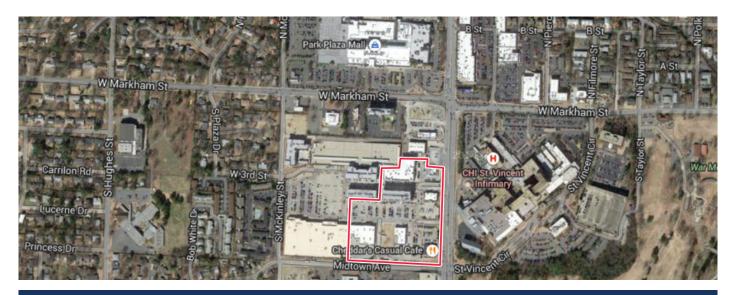

## Store Listing Center Size: 78 702 So

| Center Size: 78,702 Sq. Ft. |          |                                    |  |  |
|-----------------------------|----------|------------------------------------|--|--|
| Unit #                      | Sq. Ft.  | Tenant                             |  |  |
| 1                           | 2,000 SF | Comcast Xfinity                    |  |  |
| 2                           | 1,583 SF | CPR Cell Phone Repair              |  |  |
| 3                           | 4,016 SF | Arkansas Blue Cross/Blue<br>Shield |  |  |
| 4                           | 8,732 SF | Five Below                         |  |  |
| 5                           | 8,040 SF | Sage Health                        |  |  |
| 6                           | 1,766 SF | H&R Block                          |  |  |
| 7                           | 1,630 SF | Tropical Smoothie Cafe             |  |  |
| 8                           | 4,000 SF | Verizon Wireless                   |  |  |
| 9                           | 1,050 SF | SportClips                         |  |  |
| 10                          | 3,500 SF | T-Mobile                           |  |  |
| 11                          | 8,674 SF | Cheddar's                          |  |  |
| 12                          | 6,057 SF | Jared The Galleria of Jewelry      |  |  |
| 13                          | 3,868 SF | AT&T Mobility                      |  |  |
| 14                          | 4,500 SF | Panera Bread                       |  |  |
| 15                          | 1,228 SF | Anna's Threading & Nails           |  |  |
| 16                          | 2,785 SF | Available                          |  |  |
| 17                          | 2,152 SF | Potbelly Sandwich Works            |  |  |
| 18                          | 4,000 SF | Newk's Express Cafe                |  |  |
| 19                          |          | Target                             |  |  |
| 20                          |          | Esporta Fitness                    |  |  |
| 21                          | 9,121 SF | Dollar Tree                        |  |  |
| 100                         |          | Park Avenue Lofts                  |  |  |