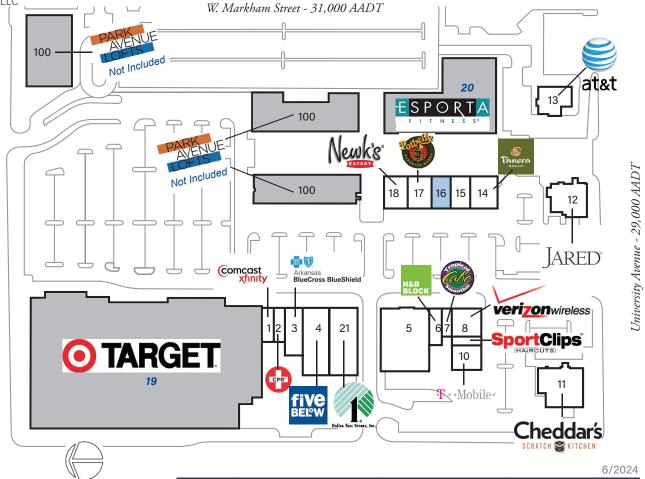

## Store Listing Center Size: 78,702 Sq.

| Center Size: 78,702 Sq. Ft. |          |                                    |  |  |
|-----------------------------|----------|------------------------------------|--|--|
| Unit #                      | Sq. Ft.  | Tenant                             |  |  |
| 1                           | 2,000 SF | Comcast Xfinity                    |  |  |
| 2                           | 1,583 SF | CPR Cell Phone Repair              |  |  |
| 3                           | 4,016 SF | Arkansas Blue Cross/Blue<br>Shield |  |  |
| 4                           | 8,732 SF | Five Below                         |  |  |
| 5                           | 8,040 SF | Sage Health                        |  |  |
| 6                           | 1,766 SF | H&R Block                          |  |  |
| 7                           | 1,630 SF | Tropical Smoothie Cafe             |  |  |
| 8                           | 4,000 SF | Verizon Wireless                   |  |  |
| 9                           | 1,050 SF | SportClips                         |  |  |
| 10                          | 3,500 SF | T-Mobile                           |  |  |
| 11                          | 8,674 SF | Cheddar's                          |  |  |
| 12                          | 6,057 SF | Jared The Galleria of Jewelry      |  |  |
| 13                          | 3,868 SF | AT&T Mobility                      |  |  |
| 14                          | 4,500 SF | Panera Bread                       |  |  |
| 15                          | 1,228 SF | Anna's Threading & Nails           |  |  |
| 16                          | 2,785 SF | Available                          |  |  |
| 17                          | 2,152 SF | Potbelly Sandwich Works            |  |  |
| 18                          | 4,000 SF | Newk's Express Cafe                |  |  |
| 19                          |          | Target                             |  |  |
| 20                          |          | Esporta Fitness                    |  |  |
| 21                          | 9,121 SF | Dollar Tree                        |  |  |
| 100                         |          | Park Avenue Lofts                  |  |  |