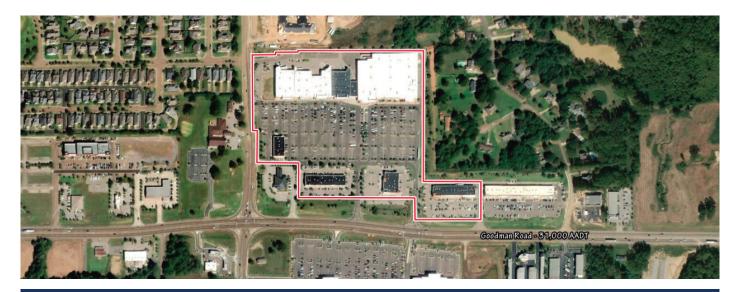

### > Property Highlights

- Center Size: 169,558 SF
- Located on well trafficked Goodman Road with 31,000 AADT
- Just minutes from downtown Memphis and within the Memphis MSA
- Great tenant mix and strong demographics makes this an excellent choice

#### Leasing Contact: Stephanie Karpinski | s.karpinski@inlandgroup.com | 630.586.4745 | inlandgroup.com

Property managed by Inland Commerical Real Estate Services LLC

| Store Listing<br>Center Size: 169,558 Sq. Ft. |           |                        |  |  |
|-----------------------------------------------|-----------|------------------------|--|--|
| Unit #                                        | Sq. Ft.   | Tenant                 |  |  |
| 1                                             |           | Target                 |  |  |
| 2                                             | 5,500 SF  | Rack Room Shoes        |  |  |
| 3                                             | 24,000 SF | TJ MAXX                |  |  |
| 4                                             | 22,000 SF | Ross Dress for Less    |  |  |
| 5                                             | 21,360 SF | Michael's              |  |  |
| 6                                             | 24,000 SF | HomeGoods              |  |  |
| 9                                             | 1,696 SF  | Lendmark Financial     |  |  |
| 10                                            | 1,572 SF  | Nathan R. Hamman, DDS  |  |  |
| 11                                            | 3,070 SF  | Available              |  |  |
| 12                                            | 1,611 SF  | Simply Uniform         |  |  |
| 13                                            | 1,888 SF  | Elite Physical Therapy |  |  |
| 14                                            | 3,373 SF  | Hollywood Feed         |  |  |
| 15                                            | 1,841 SF  | Master Jewelers        |  |  |
| 16                                            | 1,335 SF  | Teriyaki Madness       |  |  |
| 17                                            | 5,522 SF  | Gould's Day Spa        |  |  |
| 18                                            | 1,921 SF  | TCBY                   |  |  |
| 19                                            | 1,335 SF  | SportClips             |  |  |
| 20                                            | 3,562 SF  | AT&T Mobility          |  |  |
| 21                                            | 4,178 SF  | Available              |  |  |
| 22                                            | 5,082 SF  | Available              |  |  |
| 23                                            | 1,338 SF  | Poke World             |  |  |
| 24                                            | 3,590 SF  | Memphis Urgent Care #2 |  |  |
| 25                                            | 3,619 SF  | Southern Bancorp Bank  |  |  |
| 26                                            | 1,606 SF  | European Wax Center    |  |  |
| 27                                            | 2,216 SF  | The Wine Cellar        |  |  |
| 28                                            | 3,019 SF  | Leslie's Pool Supplies |  |  |
| 29                                            | 3,233 SF  | Heartland Dental       |  |  |
| 30                                            | 2,753 SF  | Urban Fusion & Sushi   |  |  |
| 31                                            | 3,038 SF  | VisionWorks            |  |  |
| 32                                            | 10,300 SF | Ulta Beauty            |  |  |