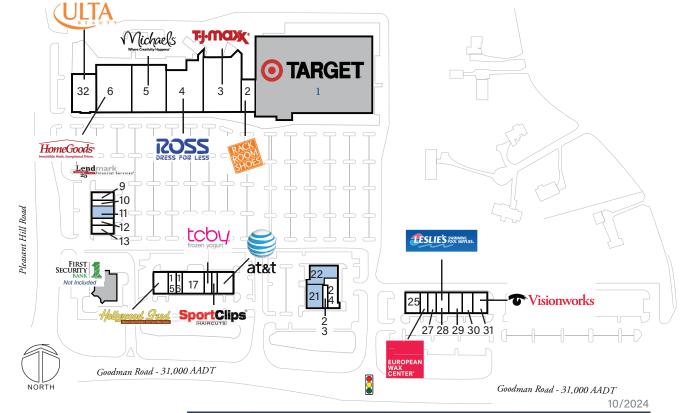

#### Leasing Contact: Stephanie Karpinski | s.karpinski@inlandgroup.com | 630.586.4745 | inlandgroup.com

Property managed by Inland Commerical Real Estate Services LLC

| Store Listing<br>Center Size: 169,558 Sq. Ft. |           |                        |  |  |
|-----------------------------------------------|-----------|------------------------|--|--|
| Unit #                                        | Sq. Ft.   | Tenant                 |  |  |
| 1                                             |           | Target                 |  |  |
| 2                                             | 5,500 SF  | Rack Room Shoes        |  |  |
| 3                                             | 24,000 SF | TJ MAXX                |  |  |
| 4                                             | 22,000 SF | Ross Dress for Less    |  |  |
| 5                                             | 21,360 SF | Michael's              |  |  |
| 6                                             | 24,000 SF | HomeGoods              |  |  |
| 9                                             | 1,696 SF  | Lendmark Financial     |  |  |
| 10                                            | 1,572 SF  | Nathan R. Hamman, DDS  |  |  |
| 11                                            | 3,070 SF  | Available              |  |  |
| 12                                            | 1,611 SF  | Simply Uniform         |  |  |
| 13                                            | 1,888 SF  | Elite Physical Therapy |  |  |
| 14                                            | 3,373 SF  | Hollywood Feed         |  |  |
| 15                                            | 1,841 SF  | Master Jewelers        |  |  |
| 16                                            | 1,335 SF  | Teriyaki Madness       |  |  |
| 17                                            | 5,522 SF  | Gould's Day Spa        |  |  |
| 18                                            | 1,921 SF  | TCBY                   |  |  |
| 19                                            | 1,335 SF  | SportClips             |  |  |
| 20                                            | 3,562 SF  | AT&T Mobility          |  |  |
| 21                                            | 4,178 SF  | Available              |  |  |
| 22                                            | 5,082 SF  | Available              |  |  |
| 23                                            | 1,338 SF  | Poke World             |  |  |
| 24                                            | 3,590 SF  | Memphis Urgent Care #2 |  |  |
| 25                                            | 3,619 SF  | Southern Bancorp Bank  |  |  |
| 26                                            | 1,606 SF  | European Wax Center    |  |  |
| 27                                            | 2,216 SF  | The Wine Cellar        |  |  |
| 28                                            | 3,019 SF  | Leslie's Pool Supplies |  |  |
| 29                                            | 3,233 SF  | Heartland Dental       |  |  |
| 30                                            | 2,753 SF  | Urban Fusion & Sushi   |  |  |
| 31                                            | 3,038 SF  | VisionWorks            |  |  |
| 32                                            | 10,300 SF | Ulta Beauty            |  |  |