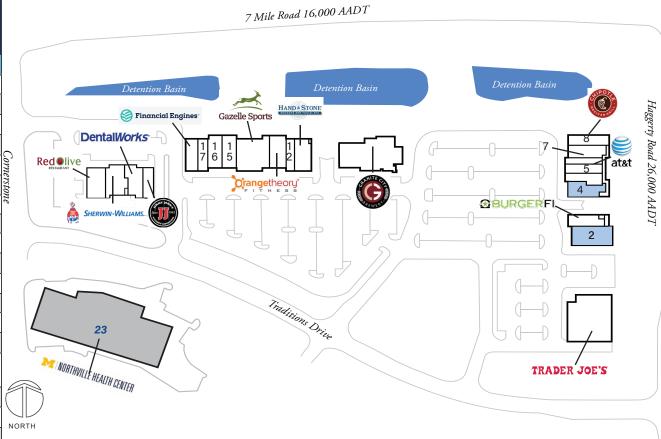

## Northville Park Place

18771 Traditions Drive, Northville, MI 48167

Coordinates:

Latitude: 42.4228 Longitude: -83.4338

## Leasing Contact: Angela Surico | angela.surico@inlandgroup.com | 630.586.6648 | inlandgroup.com

Property managed by Inland Commercial Real Estate Services, LLC

| Store Listing Center Size: 78,421 Sq. Ft.         |           |                                               |
|---------------------------------------------------|-----------|-----------------------------------------------|
| Unit #                                            | Sq. Ft.   | Tenant                                        |
| 1                                                 | 12,500 SF | Trader Joe's                                  |
| 2                                                 | 4,500 SF  | Available                                     |
| 3                                                 | 2,317 SF  | BurgerFi                                      |
| 4                                                 | 2,685 SF  | Available                                     |
| 5                                                 | 2,073 SF  | SVS Vision                                    |
| 6                                                 | 2,039 SF  | AT&T Mobility                                 |
| 7                                                 | 1,274 SF  | Woof Gang Bakery & Grooming                   |
| 8                                                 | 2,709 SF  | Kimchi Box                                    |
| 9                                                 | 2,400 SF  | Chipotle Mexican Grill                        |
| 10                                                | 10,491 SF | Granite City Food & Brewery                   |
| 11                                                | 3,004 SF  | Hands & Stone Massage & Facial Spa            |
| 12                                                | 1,769 SF  | Bliss Nails & Spa                             |
| 13                                                | 3,135 SF  | Orangetheory Fitness                          |
| 14                                                | 6,291 SF  | Gazelle Sports                                |
| 15                                                | 2,595 SF  | Restore Company Hyper Wellness<br>Cryotherapy |
| 16                                                | 2,694 SF  | One Society                                   |
| 17                                                | 1,995 SF  | Playa Bowls                                   |
| 18                                                | 2,210 SF  | Edelman Financial Engines                     |
| 19                                                | 1,920 SF  | Jimmy John's                                  |
| 20                                                | 3,097 SF  | DentalWorks                                   |
| 21                                                | 3,500 SF  | Sherwin-Williams                              |
| 22                                                | 3,223 SF  | Red Olive Restaurant                          |
| 23                                                |           | University of Michigan Health System          |
| Items in blue and Italicized are owned by others. |           |                                               |