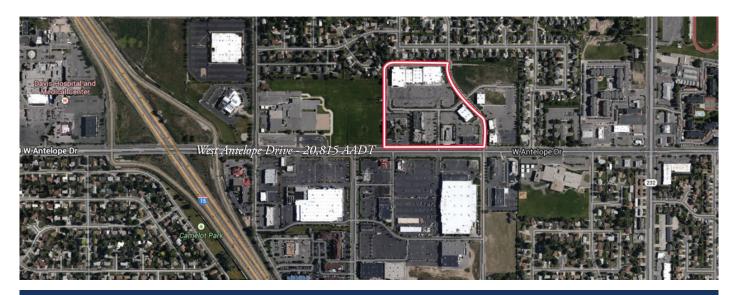

## Harris Plaza

700 West Antelope Drive, Layton, UT 84041

Coordinates: Latitude: 41.0908 Longitude:-111.9792

Leasing Contact: Sean Steuart | sean.steuart@inlandgroup.com | 630.586.6551 | inlandgroup.com

Property managed by Inland Commercial Real Estate Services LLC

## > Property Highlights

- Center Size: 125,814 SF
- Conveniently located just east of Interstate 15 in Layton
- Strong traffic counts on Interstate 15 106,285 AADT and W. Antelope Drive 20,815 AADT
- Join Ross Dress for Less, Ulta Beauty, Five Guys, MOD Pizza and more

## Harris Plaza

700 Antelope Drive, Layton, UT 84041

Coordinates:

Latitude: 41.0908 Longitude:-111.9792

Leasing Contact: Sean Steuart | sean.steuart@inlandgroup.com | 630.586.6551 | inlandgroup.com

Property managed by Inland Commercial Real Estate Services LLC