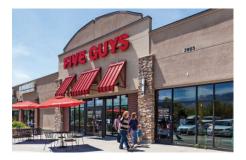

## > Property Highlights

- Center Size: 125,814 SF
- Conveniently located just east of Interstate 15 in Layton
- Strong traffic counts on Interstate 15 106,285 AADT and W. Antelope Drive 20,815 AADT
- Join Ross Dress for Less, Ulta Beauty, Five Guys, MOD Pizza and more

| Store Listing Center Size: 125,814 Sq. Ft. |                                                  |                             |  |  |
|--------------------------------------------|--------------------------------------------------|-----------------------------|--|--|
| Unit #                                     | Sq. Ft.                                          | Tenant                      |  |  |
| 1                                          | 25,000 SF                                        | Available                   |  |  |
| 2                                          | 11,432 SF                                        | Ulta Beauty                 |  |  |
| 4                                          | 11,949 SF                                        | Five Below                  |  |  |
| 5                                          | 30,187 SF                                        | Ross Dress for Less         |  |  |
| 6                                          | 4,000 SF                                         | Cafe Rio                    |  |  |
| 7                                          | 2,645 SF                                         | Five Guys Burgers & Fries   |  |  |
| 8                                          | 2,096 SF                                         | Jersey Mike's Subs          |  |  |
| 9                                          | 380 SF                                           | Sweet Tooth Fairy of Layton |  |  |
| 10                                         | 1,650 SF                                         | Sweet Tooth Fairy of Layton |  |  |
| 11                                         | 1,452 SF                                         | Wingstop                    |  |  |
| 13                                         | 3,500 SF                                         | Sonic                       |  |  |
| 14                                         | 2,575 SF                                         | Noodles & Company           |  |  |
| 15                                         | 1,500 SF                                         | GameStop                    |  |  |
| 16                                         | 3,445 SF                                         | Cafe Zupa's                 |  |  |
| 17                                         | 2,500 SF                                         | Rumbi Island Grill          |  |  |
| 18                                         | 13,500 SF                                        | PetCo Supplies & Fish       |  |  |
| 20                                         |                                                  | David's Bridal              |  |  |
| 21                                         | 2,500 SF                                         | Connectivity Source         |  |  |
| 22                                         | 1,280 SF                                         | AT&T Mobility               |  |  |
| 23                                         | 3,000 SF                                         | MOD Pizza                   |  |  |
| 24                                         | 1,720 SF                                         | Shopko Optical              |  |  |
| Ite                                        | Items in blue and italicized are owned by others |                             |  |  |