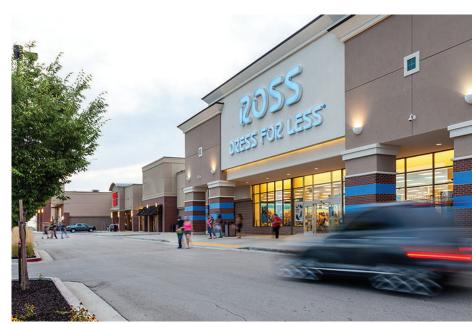

## > Property Highlights

- Center Size: 125,814 SF
- Conveniently located just east of Interstate 15 in Layton
- Strong traffic counts on Interstate 15 106,285 AADT and W. Antelope Drive 20,815 AADT
- Join Ross Dress for Less, Ulta Beauty, Five Guys, MOD Pizza and more

| Store Listing Center Size: 125,814 Sq. Ft. |                                                  |                             |  |  |
|--------------------------------------------|--------------------------------------------------|-----------------------------|--|--|
| Unit #                                     | Sq. Ft.                                          | Tenant                      |  |  |
| 1                                          | 25,000 SF                                        | Available                   |  |  |
| 2                                          | 11,432 SF                                        | Ulta Beauty                 |  |  |
| 4                                          | 11,949 SF                                        | Five Below                  |  |  |
| 5                                          | 30,187 SF                                        | Ross Dress for Less         |  |  |
| 6                                          | 4,000 SF                                         | Cafe Rio                    |  |  |
| 7                                          | 2,645 SF                                         | Five Guys Burgers & Fries   |  |  |
| 8                                          | 2,096 SF                                         | Jersey Mike's Subs          |  |  |
| 9                                          | 380 SF                                           | Sweet Tooth Fairy of Layton |  |  |
| 10                                         | 1,650 SF                                         | Sweet Tooth Fairy of Layton |  |  |
| 11                                         | 1,452 SF                                         | Wingstop                    |  |  |
| 13                                         | 3,500 SF                                         | Sonic                       |  |  |
| 14                                         | 2,575 SF                                         | Noodles & Company           |  |  |
| 15                                         | 1,500 SF                                         | GameStop                    |  |  |
| 16                                         | 3,445 SF                                         | Cafe Zupa's                 |  |  |
| 17                                         | 2,500 SF                                         | Rumbi Island Grill          |  |  |
| 18                                         | 13,500 SF                                        | PetCo Supplies & Fish       |  |  |
| 20                                         |                                                  | David's Bridal              |  |  |
| 21                                         | 2,500 SF                                         | Connectivity Source         |  |  |
| 22                                         | 1,280 SF                                         | AT&T Mobility               |  |  |
| 23                                         | 3,000 SF                                         | MOD Pizza                   |  |  |
| 24                                         | 1,720 SF                                         | Shopko Optical              |  |  |
| Ite                                        | Items in blue and italicized are owned by others |                             |  |  |