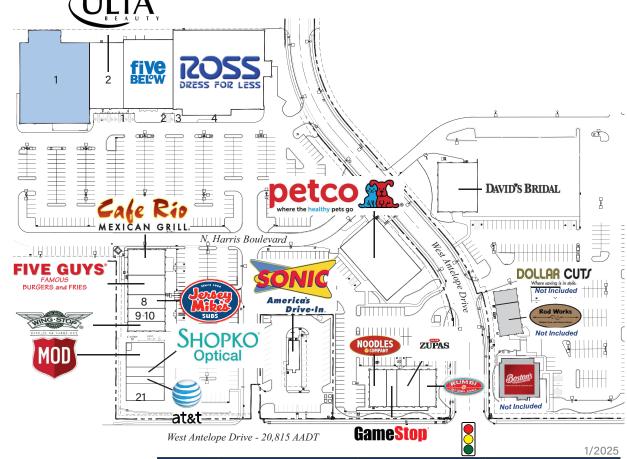

## > Property Highlights

- Center Size: 125,814 SF
- Conveniently located just east of Interstate 15 in Layton
- Strong traffic counts on Interstate 15 106,285 AADT and W. Antelope Drive 20,815 AADT
- Join Ross Dress for Less, Ulta Beauty, Five Guys, MOD Pizza and more

| Store Listing Center Size: 125,814 Sq. Ft. |                                                  |                             |  |  |
|--------------------------------------------|--------------------------------------------------|-----------------------------|--|--|
| Unit #                                     | Sq. Ft.                                          | Tenant                      |  |  |
| 1                                          | 25,000 SF                                        | Available                   |  |  |
| 2                                          | 11,432 SF                                        | Ulta Beauty                 |  |  |
| 4                                          | 11,949 SF                                        | Five Below                  |  |  |
| 5                                          | 30,187 SF                                        | Ross Dress for Less         |  |  |
| 6                                          | 4,000 SF                                         | Cafe Rio                    |  |  |
| 7                                          | 2,645 SF                                         | Five Guys Burgers & Fries   |  |  |
| 8                                          | 2,096 SF                                         | Jersey Mike's Subs          |  |  |
| 9                                          | 380 SF                                           | Sweet Tooth Fairy of Layton |  |  |
| 10                                         | 1,650 SF                                         | Sweet Tooth Fairy of Layton |  |  |
| 11                                         | 1,452 SF                                         | Wingstop                    |  |  |
| 13                                         | 3,500 SF                                         | Sonic                       |  |  |
| 14                                         | 2,575 SF                                         | Noodles & Company           |  |  |
| 15                                         | 1,500 SF                                         | GameStop                    |  |  |
| 16                                         | 3,445 SF                                         | Cafe Zupa's                 |  |  |
| 17                                         | 2,500 SF                                         | Rumbi Island Grill          |  |  |
| 18                                         | 13,500 SF                                        | PetCo Supplies & Fish       |  |  |
| 20                                         |                                                  | David's Bridal              |  |  |
| 21                                         | 2,500 SF                                         | Connectivity Source         |  |  |
| 22                                         | 1,280 SF                                         | AT&T Mobility               |  |  |
| 23                                         | 3,000 SF                                         | MOD Pizza                   |  |  |
| 24                                         | 1,720 SF                                         | Shopko Optical              |  |  |
| Ite                                        | Items in blue and italicized are owned by others |                             |  |  |