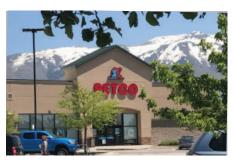

| Store Listing Center Size: 125,814 Sq. Ft. |                                                  |                             |  |  |
|--------------------------------------------|--------------------------------------------------|-----------------------------|--|--|
| Unit #                                     | Sq. Ft.                                          | Tenant                      |  |  |
| 1                                          | 25,000 SF                                        | Available                   |  |  |
| 2                                          | 11,432 SF                                        | Ulta Beauty                 |  |  |
| 4                                          | 11,949 SF                                        | Five Below                  |  |  |
| 5                                          | 30,187 SF                                        | Ross Dress for Less         |  |  |
| 6                                          | 4,000 SF                                         | Cafe Rio                    |  |  |
| 7                                          | 2,645 SF                                         | Five Guys Burgers & Fries   |  |  |
| 8                                          | 2,096 SF                                         | Jersey Mike's Subs          |  |  |
| 9                                          | 380 SF                                           | Sweet Tooth Fairy of Layton |  |  |
| 10                                         | 1,650 SF                                         | Sweet Tooth Fairy of Layton |  |  |
| 11                                         | 1,452 SF                                         | Wingstop                    |  |  |
| 13                                         | 3,500 SF                                         | Sonic                       |  |  |
| 14                                         | 2,575 SF                                         | Noodles & Company           |  |  |
| 15                                         | 1,500 SF                                         | GameStop                    |  |  |
| 16                                         | 3,445 SF                                         | Cafe Zupa's                 |  |  |
| 17                                         | 2,500 SF                                         | Rumbi Island Grill          |  |  |
| 18                                         | 13,500 SF                                        | PetCo Supplies & Fish       |  |  |
| 20                                         |                                                  | David's Bridal              |  |  |
| 21                                         | 2,500 SF                                         | Connectivity Source         |  |  |
| 22                                         | 1,280 SF                                         | AT&T Mobility               |  |  |
| 23                                         | 3,000 SF                                         | MOD Pizza                   |  |  |
| 24                                         | 1,720 SF                                         | Shopko Optical              |  |  |
| Ite                                        | Items in blue and italicized are owned by others |                             |  |  |