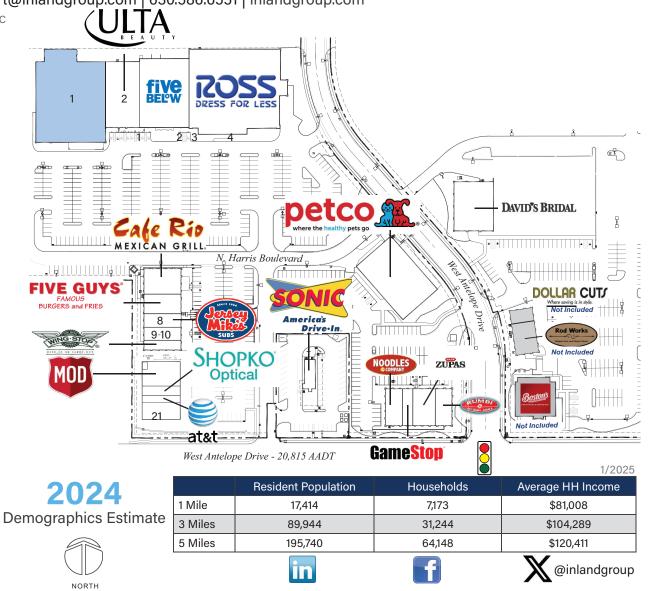

## Harris Plaza

700 Antelope Drive, Layton, UT 84041

Coordinates: Latitude: 41.0908 Longitude:-111.9792

## Store Listing Center Size: 125,814 Sq. Ft.

| Unit #                                           | Sq. Ft.   | Tenant                      |
|--------------------------------------------------|-----------|-----------------------------|
| 1                                                | 25,000 SF | Available                   |
| 2                                                | 11,432 SF | Ulta Beauty                 |
| 4                                                | 11,949 SF | Five Below                  |
| 5                                                | 30,187 SF | Ross Dress for Less         |
| 6                                                | 4,000 SF  | Cafe Rio                    |
| 7                                                | 2,645 SF  | Five Guys Burgers & Fries   |
| 8                                                | 2,096 SF  | Jersey Mike's Subs          |
| 9                                                | 380 SF    | Sweet Tooth Fairy of Layton |
| 10                                               | 1,650 SF  | Sweet Tooth Fairy of Layton |
| 11                                               | 1,452 SF  | Wingstop                    |
| 13                                               | 3,500 SF  | Sonic                       |
| 14                                               | 2,575 SF  | Noodles & Company           |
| 15                                               | 1,500 SF  | GameStop                    |
| 16                                               | 3,445 SF  | Cafe Zupa's                 |
| 17                                               | 2,500 SF  | Rumbi Island Grill          |
| 18                                               | 13,500 SF | PetCo Supplies & Fish       |
| 20                                               |           | David's Bridal              |
| 21                                               | 2,500 SF  | Connectivity Source         |
| 22                                               | 1,280 SF  | AT&T Mobility               |
| 23                                               | 3,000 SF  | MOD Pizza                   |
| 24                                               | 1,720 SF  | Shopko Optical              |
| Items in blue and italicized are owned by others |           |                             |
|                                                  |           |                             |