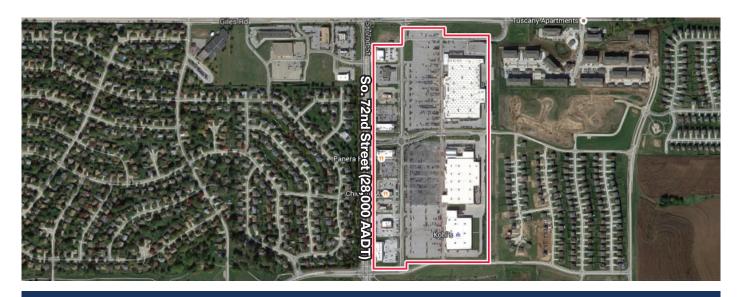

## > Property Highlights

- Center Size: 253,793 SF
- Kohl's, Lowe's & Walmart anchored center located in Papillon, one of the fastest growing cities in Nebraska
- Great visibility from well-trafficked 72nd Street 28,000 AADT
- High incomes and strong traffic counts (74,934 3 mile) makes this a great choice