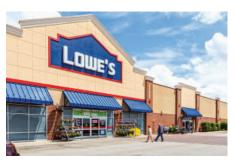

## > Property Highlights

- Center Size: 253,793 SF
- Kohl's, Lowe's & Walmart anchored center located in Papillon, one of the fastest growing cities in Nebraska
- Great visibility from well-trafficked 72nd Street 28,000 AADT
- High incomes and strong traffic counts (74,934 3 mile) makes this a great choice