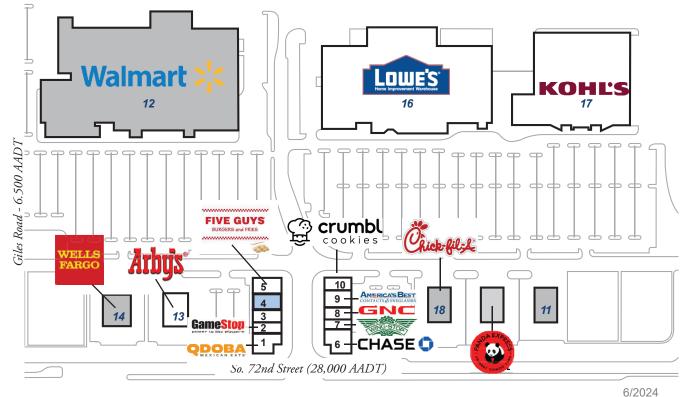

Property managed by Inland Commerciall Real Estate Services LLC

| Store Listing Center Size: 253,793 Sq. Ft. |            |                                         |  |  |
|--------------------------------------------|------------|-----------------------------------------|--|--|
| Unit #                                     | Sq. Ft.    | Tenant                                  |  |  |
| 1                                          | 2,915 SF   | Qdoba Mexican<br>Restaurant             |  |  |
| 2                                          | 1,474 SF   | GameStop                                |  |  |
| 3                                          | 2,438 SF   | Available                               |  |  |
| 4                                          | 3,010 SF   | Beauty First                            |  |  |
| 5                                          | 2,522 SF   | Five Guys Burgers & Fries               |  |  |
| 6                                          | 4,890 SF   | JPMorgan Chase Bank                     |  |  |
| 7                                          | 1,494 SF   | Wingstop                                |  |  |
| 8                                          | 1,146 SF   | GNC                                     |  |  |
| 9                                          | 3,150 SF   | America's Best<br>Eyeglasses & Contacts |  |  |
| 10                                         | 1,635 SF   | Crumbl Cookie                           |  |  |
| 11                                         |            | Pizza Ranch                             |  |  |
| 12                                         |            | Walmart                                 |  |  |
| 13                                         | 2,871 SF   | Arby's Restaurant                       |  |  |
| 14                                         |            | Wells Fargo Bank                        |  |  |
| 15                                         |            | Panda Express                           |  |  |
| 16                                         | 138,000 SF | Lowe's Home<br>Improvement              |  |  |
| 17                                         | 88.248 SF  | Kohl's                                  |  |  |
| 18                                         |            | Chick-Fil-A                             |  |  |