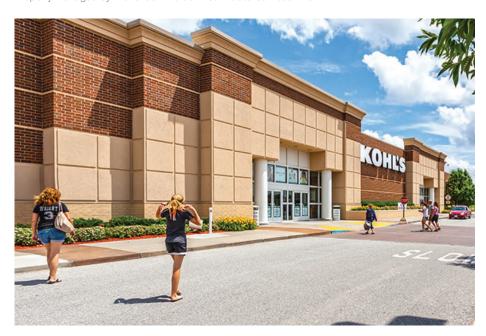

## > Property Highlights

- Center Size: 253,793 SF
- Kohl's, Lowe's & Walmart anchored center located in Papillon, one of the fastest growing cities in Nebraska
- Great visibility from well-trafficked 72nd Street 28,000 AADT
- High incomes and strong traffic counts (74,934 3 mile) makes this a great choice