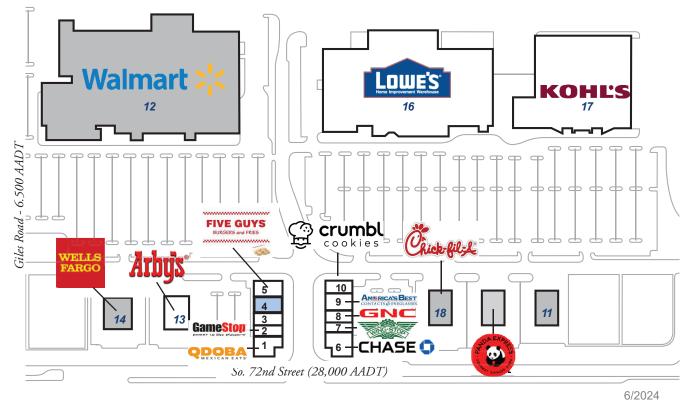

Property managed by Inland Commerciall Real Estate Services LLC

| Store Listing Center Size: 253,793 Sq. Ft. |            |                                         |  |  |
|--------------------------------------------|------------|-----------------------------------------|--|--|
| Unit #                                     | Sq. Ft.    | Tenant                                  |  |  |
| 1                                          | 2,915 SF   | Qdoba Mexican<br>Restaurant             |  |  |
| 2                                          | 1,474 SF   | GameStop                                |  |  |
| 3                                          | 2,438 SF   | Available                               |  |  |
| 4                                          | 3,010 SF   | Beauty First                            |  |  |
| 5                                          | 2,522 SF   | Five Guys Burgers & Fries               |  |  |
| 6                                          | 4,890 SF   | JPMorgan Chase Bank                     |  |  |
| 7                                          | 1,494 SF   | Wingstop                                |  |  |
| 8                                          | 1,146 SF   | GNC                                     |  |  |
| 9                                          | 3,150 SF   | America's Best<br>Eyeglasses & Contacts |  |  |
| 10                                         | 1,635 SF   | Crumbl Cookie                           |  |  |
| 11                                         |            | Pizza Ranch                             |  |  |
| 12                                         |            | Walmart                                 |  |  |
| 13                                         | 2,871 SF   | Arby's Restaurant                       |  |  |
| 14                                         |            | Wells Fargo Bank                        |  |  |
| 15                                         |            | Panda Express                           |  |  |
| 16                                         | 138,000 SF | Lowe's Home<br>Improvement              |  |  |
| 17                                         | 88.248 SF  | Kohl's                                  |  |  |
| 18                                         |            | Chick-Fil-A                             |  |  |

Items in blue & italicized are owned by others

2024

Demographics Estimate

|         | Resident Population | Households | Average HH Income |
|---------|---------------------|------------|-------------------|
| 1 Mile  | 12,439              | 4,587      | \$156,371         |
| 3 Miles | 79,157              | 32,368     | \$116,750         |
| 5 Miles | 195,669             | 77,485     | \$111,818         |